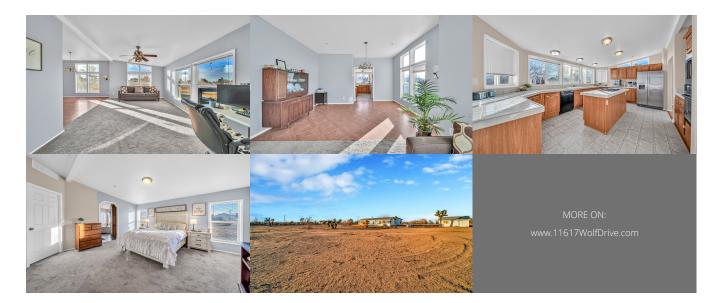

## **Property Description**

Back on market and fresh new interior PAINT! NEED 100% financing? This one qualifies for a USDA loanask me more!! Looking for LAND! If you are looking for a quiet, off the beaten path retreat home that sits on over 2 ACRES OF LAND, you have found it! Check out this spacious, incredible home (mobile on permanent foundation). You will love how much light this home gets!! Views of your vast lot from every window, and there are many of them. Step up deck and entry with entry hall and laminate flooring. HUGE formal living room with ceiling fan that flows into the dining room. OPEN and SPACIOUS kitchen w/breakfast bar, loads of cabinetry, center island w/range and HUGE walk in pantry with cabinetry and loads of storage space!. The kitchen also offers a dishwasher, stainless wall oven/micro combo and the stainless side by side fridge. This kitchen is a dream for entertaining!! The family room offers a ceiling fan and it is large enough to accommodate lots of furniture and also features a door to the rear yard. The master suite features a double door entry and walk in closet. Master bathroom has a separate walk in shower, corner soaking tub, dual sinks and tons of cabinetry along w/ separate commode closet. Master bedroom connects to another room (currently a play room) that could easily be a retreat, a nursery, or a home office. This 4th room has no closet (tax rolls show home as a 4 bedroom). The other 2 secondary rooms are spacious and offer volume ceilings and walk in closets. Full hall bathroom connects to the indoor laundry room with washer and dryer to remain and be included in the sale. The 2 car detached garage is a slab foundation located 10-12 steps away from the home. This one is sure to impress - if you are looking for lots of interior space and lots of exterior space, this is absolutely a must see!!