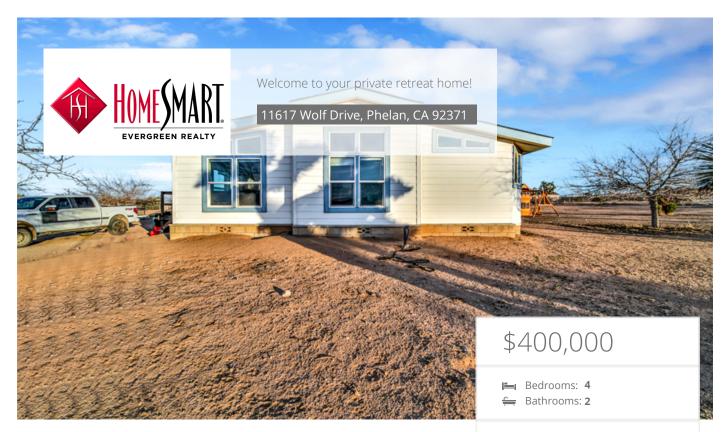

## **Property Description**

Back on market and fresh new interior PAINT! NEED 100% financing? This one qualifies for a USDA loanask me more!! Looking for LAND! If you are looking for a quiet, off the beaten path retreat home that sits on over 2 ACRES OF LAND, you have found it! Check out this spacious, incredible home (mobile on permanent foundation). You will love how much light this home gets!! Views of your vast lot from every window, and there are many of them. Step up deck and entry with entry hall and laminate flooring. HUGE formal living room with ceiling fan that flows into the dining room. OPEN and SPACIOUS kitchen w/breakfast bar, loads of cabinetry, center island w/range and HUGE walk in pantry with cabinetry and loads of storage space!. The kitchen also offers a dishwasher, stainless wall oven/micro combo and the stainless side by side fridge. This kitchen is a dream for entertaining!! The family room offers a ceiling fan and it is large enough to accommodate lots of furniture and also features a door to the rear yard. The master suite features a double door entry and walk in closet. Master bathroom has a separate walk in shower, corner soaking tub, dual sinks and tons of cabinetry along w/ separate commode closet. Master bedroom connects to another room (currently a play room) that could easily be a retreat, a nursery, or a home office. This 4th room has no closet (tax rolls show home as a 4 bedroom). The other 2 secondary rooms are spacious and offer volume ceilings and walk in closets. Full hall bathroom connects to the indoor laundry room with washer and dryer to remain and be included in the sale. The 2 car detached garage is a slab foundation located 10-12 steps away from the home. This one is sure to impress - if you are looking for lots of interior space and lots of exterior space, this is absolutely a must see!!

## EXTRAS:

• Living Space: 2,340 sq ft

• Lot Size: 98,881 sq ft

Terri Barrett GalBRE Lic.#01315648 **6 909-239-9929** 