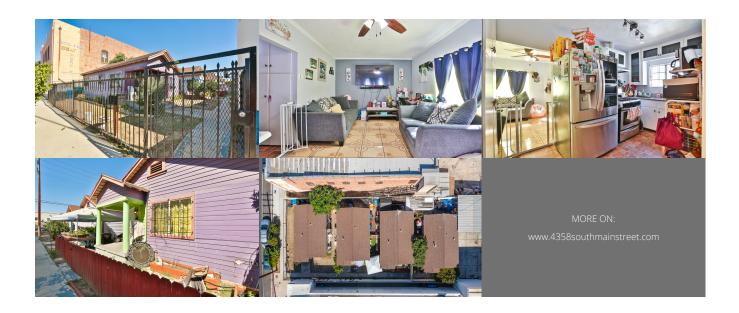

## Property Description

Amazing opportunity to own 4 detached rental units on 1 lot in downtown LA. Ideally located minutes from the 110/10 Fwy interchange, biking distance to USC and the Coliseum, minutes from downtown LA and walking distance to LA's "Slow Streets" these units will be easy to keep rented with so much convenience available. Each unit has 2 bedrooms, 1 bathroom, living & dining areas, a kitchen, as well as a small front porch area. Each unit is approximately 584 sq. ft. while unit 4 (back unit) features a private washer & dryer as well as a private parking lot able to house up to 6 cars. Parking is on the street. All units have separate gas and electric meters and the water is paid for by the owner.