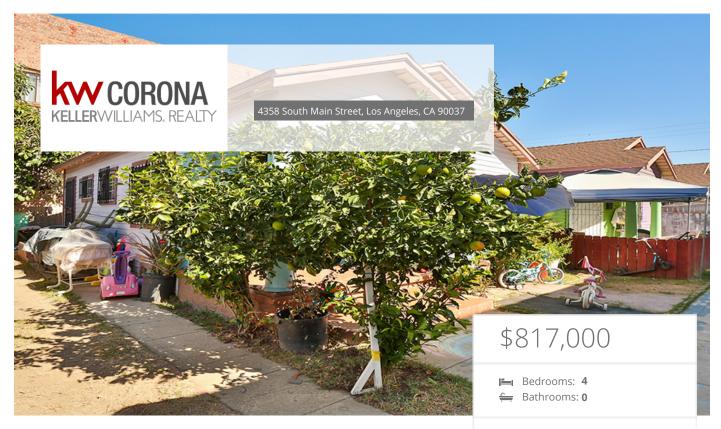

## Property Description

Amazing opportunity to own 4 detached rental units on 1 lot in downtown LA. Ideally located minutes from the 110/10 Fwy interchange, biking distance to USC and the Coliseum, minutes from downtown LA and walking distance to LA's "Slow Streets" these units will be easy to keep rented with so much convenience available. Each unit has 2 bedrooms, 1 bathroom, living & dining areas, a kitchen, as well as a small front porch area. Each unit is approximately 584 sq. ft. while unit 4 (back unit) features a private washer & dryer as well as a private parking lot able to house up to 6 cars. Parking is on the street. All units have separate gas and electric meters and the water is paid for by the owner.