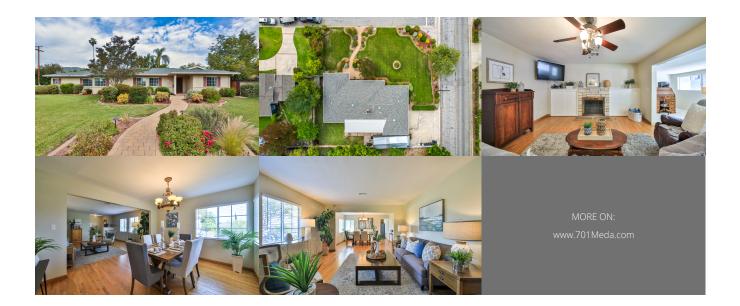

## Property Description

Absolutely Gorgeous Sprawling Ranch, North Glendora home in prime location. The landscaping is impeccable! Some of the many wonderful features include a large eatin, family kitchen, separate dining area, and living room with lots of natural light, all with hardwood floors. The floor plan is open and bright with a freshly painted interior in warm inviting colors. A beautiful fireplace in the very large family room, plus an additional sunroom make this a wonderful space to entertain or just unwind. This 3 bedroom 2 bath is all within walking distance to Award-winning Cullen Elementary, Goddard Middle school, Ole Hammer Park, and beautiful downtown. R.V. parking and an Oversized 2 car garage (appears it could be 3 car) with plenty of additional parking add to the many amenities this home has to offer. So many upgrades with newer plumbing, updated central heat and air, dual pane windows, upgraded roof, and electrical panel are all a bonus. This is a must-see!