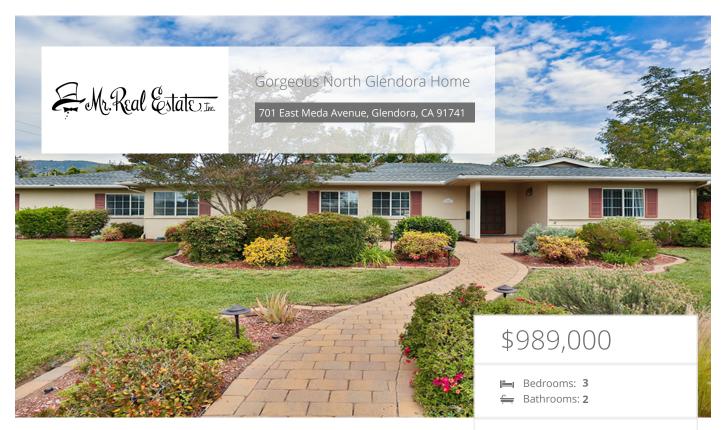

## Property Description

Absolutely Gorgeous Sprawling Ranch, North Glendora home in prime location. The landscaping is impeccable! Some of the many wonderful features include a large eatin, family kitchen, separate dining area, and living room with lots of natural light, all with hardwood floors. The floor plan is open and bright with a freshly painted interior in warm inviting colors. A beautiful fireplace in the very large family room, plus an additional sunroom make this a wonderful space to entertain or just unwind. This 3 bedroom 2 bath is all within walking distance to Award-winning Cullen Elementary, Goddard Middle school, Ole Hammer Park, and beautiful downtown. R.V. parking and an Oversized 2 car garage (appears it could be 3 car) with plenty of additional parking add to the many amenities this home has to offer. So many upgrades with newer plumbing, updated central heat and air, dual pane windows, upgraded roof, and electrical panel are all a bonus. This is a must-see!

## EXTRAS:

• Living Space: 2,426 sq ft

• Lot Size: 11,611 sq ft

Karen Peterson 01052512 626-893-7742