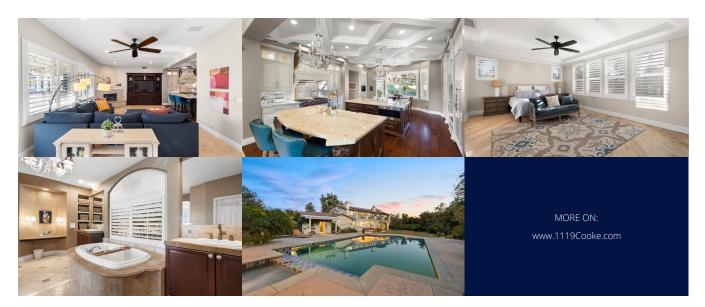

Enter to find a dramatic entry and formal living and dining spaces that are perfect for special occasion entertaining. Shining wood floors greet you as you move throughout the property. 4-6 potential versatile bedrooms. You will find a spectacular remodeled and fully upgraded kitchen with custom cabinetry that offers dual islands and professional grade appliances, including a Wolf 6 burner cook top, microwave and warming oven. There is a Subzero refrigerator and freezer and a Bosch dishwasher. Every detail was attended to in the thoughtful design of this space. That includes upgraded granite counters and a farm style sink. As an added bonus, the kitchen includes a nook and overlooks the family room creating a great room effect where everyone can be included in the festivities. The family room offers a view of the stunning backyard that boasts a gorgeous cabana and outdoor kitchen as well as a sparkling pool and spa.

Fully owned & paid Solar system with approx. 46 panels, provides green energy savings year round.

The extra large lot offers endless opportunities for entertaining and fun and includes a variety of mature fruit trees. This property defines a luxurious, upscale lifestyle and is waiting for a new buyer.