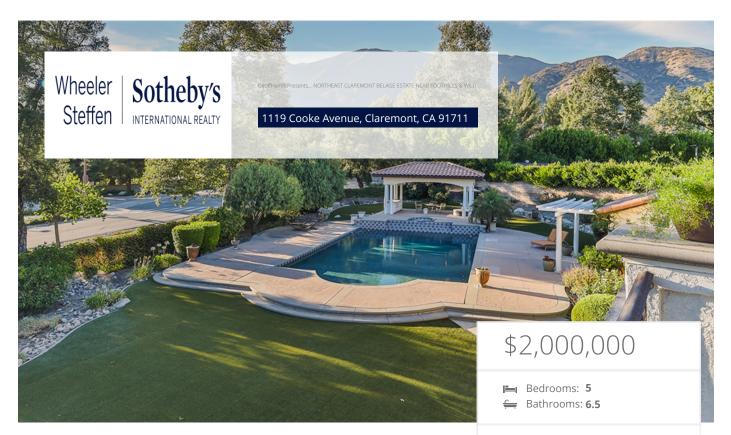

## Property Description

Prestigious Belage community. This former model home has everything a discerning buyer would want or dream of having in their new home. First be impressed with the gorgeous curb appeal this property offers. Nestled up against the foothills you have a gorgeous backdrop of the hillsides as you approach this home.

Enter to find a dramatic entry and formal living and dining spaces that are perfect for special occasion entertaining. Shining wood floors greet you as you move throughout the property. 4-6 potential versatile bedrooms. You will find a spectacular remodeled and fully upgraded kitchen with custom cabinetry that offers dual islands and professional grade appliances, including a Wolf 6 burner cook top, microwave and warming oven. There is a Subzero refrigerator and freezer and a Bosch dishwasher. Every detail was attended to in the thoughtful design of this space. That includes upgraded granite counters and a farm style sink. As an added bonus, the kitchen includes a nook and overlooks the family room creating a great room effect where everyone can be included in the festivities. The family room offers a view of the stunning backyard that boasts a gorgeous cabana and outdoor kitchen as well as a sparkling pool and spa.

Fully owned & paid Solar system with approx. 46 panels, provides green energy savings year round.

The extra large lot offers endless opportunities for entertaining and fun and includes a variety of mature fruit trees. This property defines a luxurious, upscale lifestyle and is waiting for a new buyer.

## EXTRAS:

• Living Space: 4,807 sq ft

• Lot Size: 33,673 sq ft

Geoff Hamill