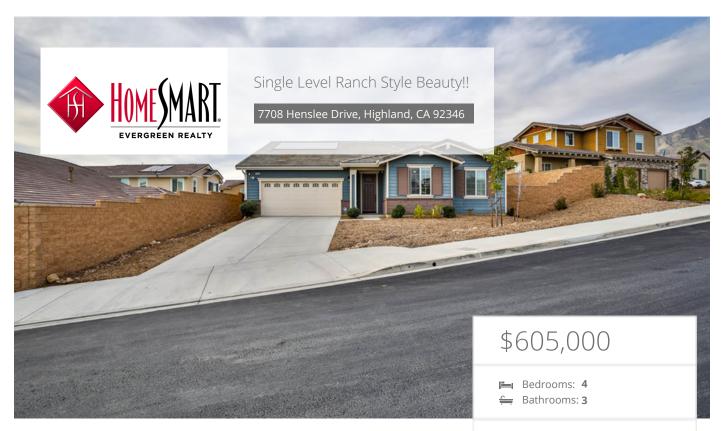

## **Property Description**

Absolutely stunning single story turn key ranch style home in the prestigious community of the Orchards of Highland Hills. This home is the "Hamlin" model and is a newer home built by Diversified Pacific Communities. There is NO HOA, & in the Redlands School District! This home is sure to wow you with all of the energy efficient upgrades it offers such as paid for Sunpower solar (12 panels), white dual-paned windows w/upgraded low-E glass, tankless hot water heater, pex piping, & a central radiant barrier installed on the roof sheathing. Recessed LED lighting in the home is voice activated & controlled by Alexa. Upgrades further include high end laminate flooring nearly throughout, custom blinds & window coverings, 7 attached security cameras that transmit to a TV and also work through an app system. The ceilings are 9 foot throughout, and you will love the flow of the split floor plan with the dual master suites on one side of the home, and the other 2 secondary bedrooms on the opposite side. The main master suite offers a large walk in closet and a builder upgrade sliding glass door to rear yard. The master bath offers dual vanities, large soaking tub and separate shower. The secondary master also has a walk in closet & its own bathroom. The kitchen offers a HUGE center island, perfect for all of your entertaining, or for homeschooling & work at home needs. The kitchen has stainless appliances w an energy star rated dishwasher. Rear yard offers a covered patio & a HUGE lot!

## EXTRAS:

• Living Space: 2,394 sq ft

• Lot Size: 10,803 sq ft

Terri Barrett CalBRE Lic.#01315648 **909-239-9929** 