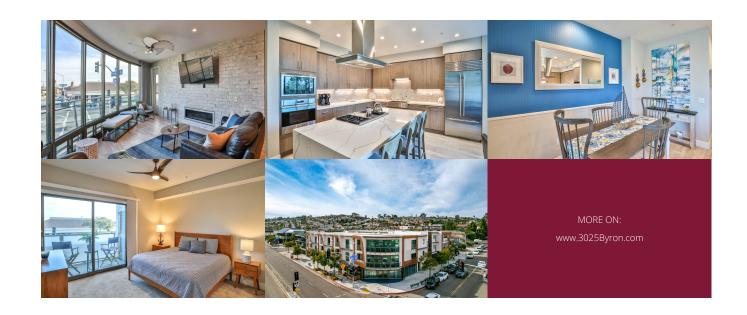

## **Property Description**

For Lease\*\*\*Move-in Condition\* This RARELY AVAILABLE single-level residence is everything you are looking for right in the heart of Point Loma! This expansive floor plan boasts an array of remarkable upgrades\* Floorplan is the epitome of California style, the contemporary open living area features a custom color palette, ambient fireplace with stone tile surround\* The brilliant chef's kitchen boasts a stainless Sub-Zero oversized refrigerator, Wolf appliances, impeccable cabinetry Construction\* 1,892 sq of living space\* Dual Master Suites + 3rd Bedroom/Office/Den complete with a Murphy Bed wall unit No Closet\*