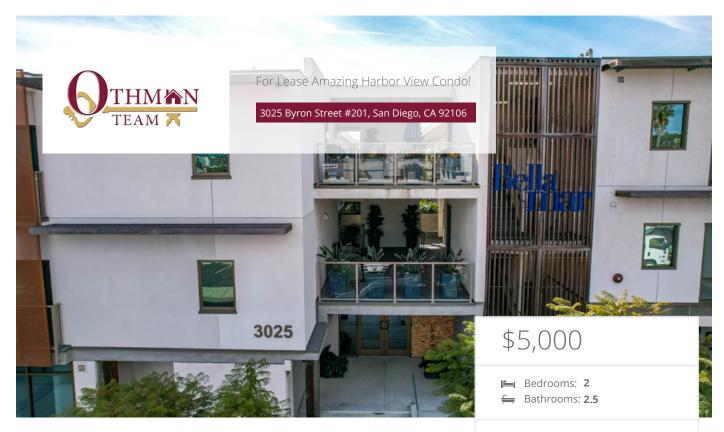

## **Property Description**

For Lease\*\*\*Move-in Condition\* This RARELY AVAILABLE single-level residence is everything you are looking for right in the heart of Point Loma! This expansive floor plan boasts an array of remarkable upgrades\* Floorplan is the epitome of California style, the contemporary open living area features a custom color palette, ambient fireplace with stone tile surround\* The brilliant chef's kitchen boasts a stainless Sub-Zero oversized refrigerator, Wolf appliances, impeccable cabinetry Construction\* 1,892 sq of living space\* Dual Master Suites + 3rd Bedroom/Office/Den complete with a Murphy Bed wall unit No Closet\*