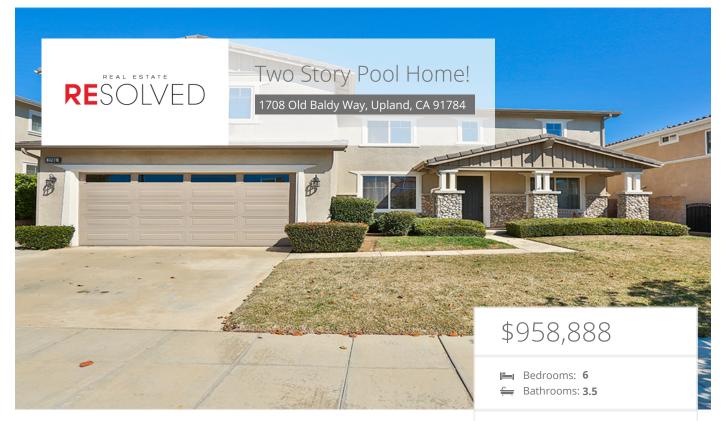

## Property Description

Just imagine your home in the prestigious community of Upland, Ca. This home is nestled in the coveted community in "The Colonies" and has majestic mountain views surrounding it. It features a lovely foyer leading into the living/family room. The family room features a cozy fireplace. There is plenty of room for a spacious formal dining room. The expansive kitchen features a sit-down island and opens to the family room. Right off the kitchen is a lovely bonus sit-in dining area. This beautiful room gives you an outdoor experience by leading you directly to the sparkling pool in the backyard for entertaining with more mountain views. The high ceilings of the house give it a spacious and open feel. The home features SIX bedrooms with a DOWNSTAIRS bedroom, walk-in closets, and plenty of space for family, guests, or that perfect office creative/comfortable space. The primary bedroom features an elegant ensuite immediate bath and dual walk-in closets. There is DIRECT GARAGE access with room for multiple cars and additional parking in the driveway. This sprawling and plush property is something else with over 3500+ sq ft of home and spacious 7600+ pristine land! So make us an offer we can't refuse!

## EXTRAS:

• Living Space: 3,573 sq ft

• Lot Size: 7,362 sq ft

Lori Alvarez GalBRE Lic.#01794115