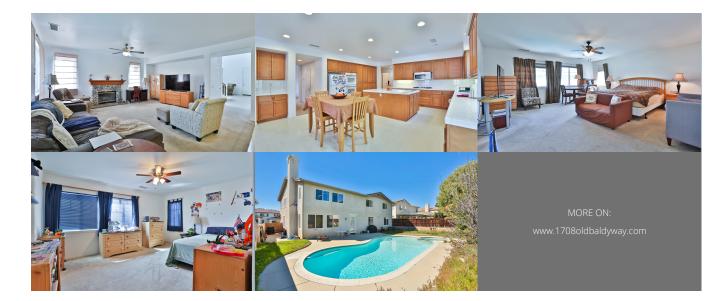

## Property Description

Just imagine your home in the prestigious community of Upland, Ca. This home is nestled in the coveted community in "The Colonies" and has majestic mountain views surrounding it. It features a lovely foyer leading into the living/family room. The family room features a cozy fireplace. There is plenty of room for a spacious formal dining room. The expansive kitchen features a sit-down island and opens to the family room. Right off the kitchen is a lovely bonus sit-in dining area. This beautiful room gives you an outdoor experience by leading you directly to the sparkling pool in the backyard for entertaining with more mountain views. The high ceilings of the house give it a spacious and open feel. The home features SIX bedrooms with a DOWNSTAIRS bedroom, walk-in closets, and plenty of space for family, guests, or that perfect office creative/comfortable space. The primary bedroom features an elegant ensuite immediate bath and dual walk-in closets. There is DIRECT GARAGE access with room for multiple cars and additional parking in the driveway. This sprawling and plush property is something else with over 3500+ sq ft of home and spacious 7600+ pristine land! So make us an offer we can't refuse!