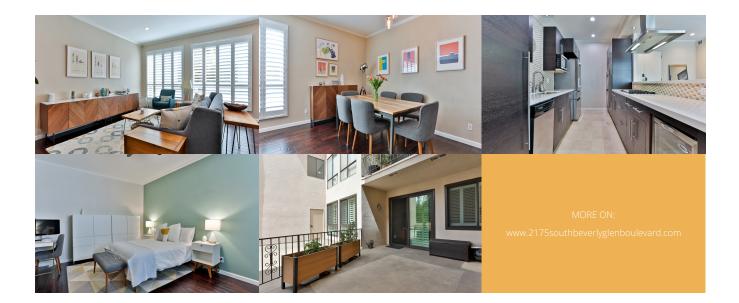

## Property Description

Bright and sunny contemporary 2 bedroom, 2.5 bath + den/office leading to a spacious outdoor patio. This quiet, perfectly maintained sizable condo faces West and is distant from the main streets. Unit features an elegant floor plan with an open breakfast bar, stainless steel appliances, and abundant storage. Laundry conveniently located inside the unit with included washer & dryer. Master bedroom has two walk-in closets, each has custom shelving and drawer systems, and an en suite bathroom. Unit also features engineered hardwood floorings, Smart Home Kit to control lights and Nest system, and window shutters throughout. Two tandem parking spots are equipped with a dedicated charging 240V outlet for EV. Building amenities include heated pool & spa, and rec room. Fantastic central location conveniently located right next to Beverly Hills, Century City (Westfield Shopping Center), and Cheviot Hills. This unit is also very close to UCLA, Westwood Charter Elementary and parks. HOA is \$493 a month.