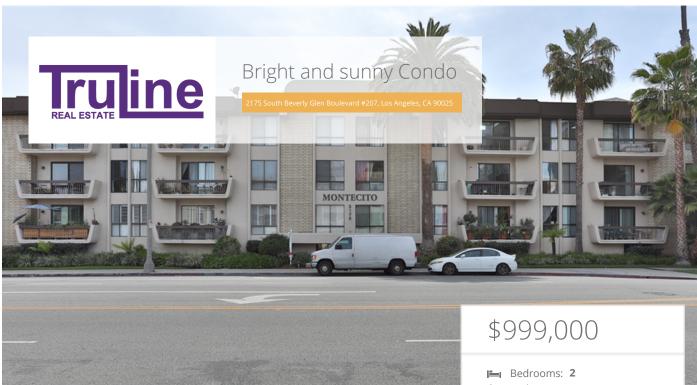

## Property Description

Bright and sunny contemporary 2 bedroom, 2.5 bath + den/office leading to a spacious outdoor patio. This quiet, perfectly maintained sizable condo faces West and is distant from the main streets. Unit features an elegant floor plan with an open breakfast bar, stainless steel appliances, and abundant storage. Laundry conveniently located inside the unit with included washer & dryer. Master bedroom has two walk-in closets, each has custom shelving and drawer systems, and an en suite bathroom. Unit also features engineered hardwood floorings, Smart Home Kit to control lights and Nest system, and window shutters throughout. Two tandem parking spots are equipped with a dedicated charging 240V outlet for EV. Building amenities include heated pool & spa, and rec room. Fantastic central location conveniently located right next to Beverly Hills, Century City (Westfield Shopping Center), and Cheviot Hills. This unit is also very close to UCLA, Westwood Charter Elementary and parks. HOA is \$493 a month.