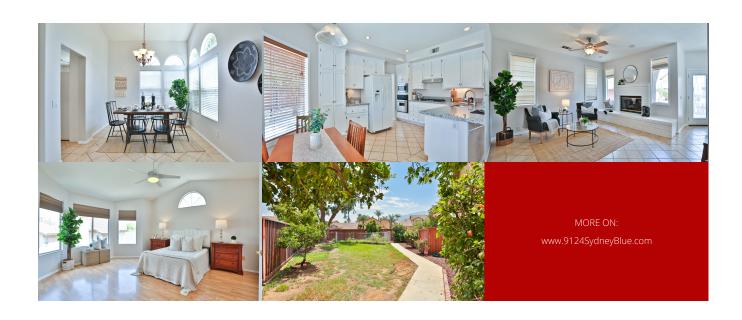

## **Property Description**

WWW.9124SYDNEYBLUE.COM. Turn Key - Beautiful Cul-De-Sac home located in the wonderful community of Wild Rose in Corona. Featuring a drought tolerant beautifully landscaped front yard! Kitchen is freshly remodeled with painted cabinets, new hardware and new appliances. Fresh neutral paint and carpet. This home features FULLY PAID SOLAR & Soft Water. Tile Floor and Wood Laminate throughout with inlayed carpet in living room. Enjoy the family room with sprawling fireplace hearth. The backyard is larger than most. The Spa is included and is in working condition. Park is walking distance. GO TO WWW.9124SYDNEYBLUE.COM