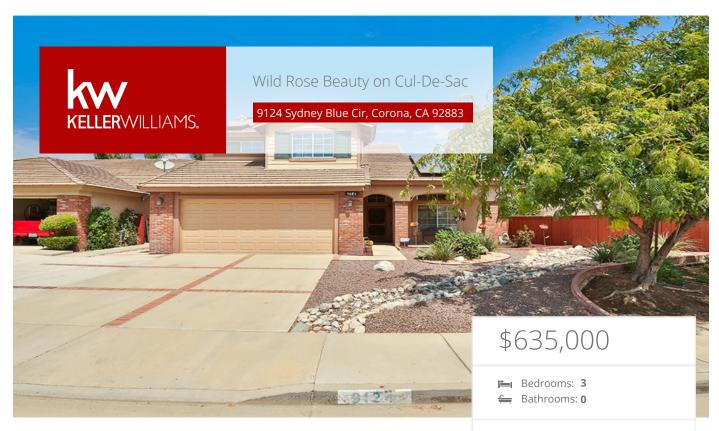

## **Property Description**

WWW.9124SYDNEYBLUE.COM. Turn Key - Beautiful Cul-De-Sac home located in the wonderful community of Wild Rose in Corona. Featuring a drought tolerant beautifully landscaped front yard! Kitchen is freshly remodeled with painted cabinets, new hardware and new appliances. Fresh neutral paint and carpet. This home features FULLY PAID SOLAR & Soft Water. Tile Floor and Wood Laminate throughout with inlayed carpet in living room. Enjoy the family room with sprawling fireplace hearth. The backyard is larger than most. The Spa is included and is in working condition. Park is walking distance. GO TO WWW.9124SYDNEYBLUE.COM

## **EXTRAS:**

- Fireplace
- Remodeled Kitchen
- Living Space: 1,842 sq ftLot Size: 4,791 sq ft

Alice Bechtel **6** 951-776-7659

Brent Bechtel

**6** 951-271-0705