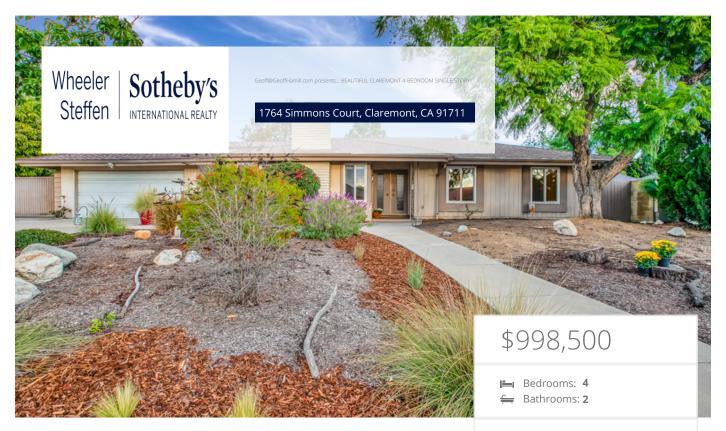

## Property Description

An absolute must-see perfectly perched in a great neighborhood near coveted K-12 schools. Quality built by Lewis Homes. 4 Bedrooms & Den/Office. Gracious Living room with an attractive fireplace. Cheerful Kitchen with eating area opens to Family room featuring picturesque garden views. Abundant storage throughout! Nearly 1/4 acre of manicured grounds includes a lush landscaped backyard features a covered patio area, charming storage shed, gated RV/Boat parking, and privacy. Coveted Condit Elementary School district. Prime locale near neighborhood park and shopping. Welcome Home!

## **EXTRAS:**

Living Space: 2,134 sq ftLot Size: 10,000 sq ft

Geoff Hamill calDRELic# 00997900

909-621-0500