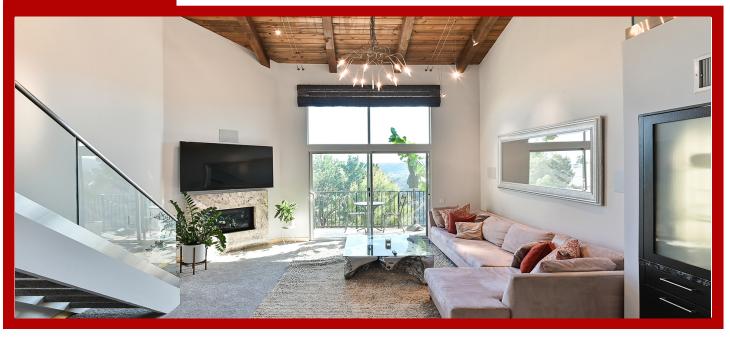

## Description

VIEW VIEWS VIEWS! At the top of world famous Bel Air in 'resort like' Chateau Chameray complex is this beautiful 2 story penthouse. With large open floor plan, large 2 story open living room with remote controlled fireplace with large open loft. Beautifully updated chefs designer kitchen with every imaginable top of the line appliance, sumptuous master suite with a beautiful updated marble spa bath with a designer toilet and a guest suite with 2 story ceilings. All with amazing views. There's also a pool, Tennis Court, professional gym and conference room. This is truly a winner and a beautiful 2 story townhouse that's updated, open, light & bright. Units like this rarely come on the market! To see is to love!