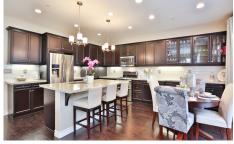

## Description

Absolutely STUNNING!! This 3 bedroom, 2.5 bath detached condo in the Hillsdale Community of College Park will please even your most discerning buyers. From the moment you walk through the door you will be in awel Beginning with the custom white stone archway as you enter the family room to the spacious designer kitchen. The kitchen opens up to the family room and offers plenty of storage and counter space and dual ovens. The dark express cabinets are in perfect contrast to the light colored granite countertops and custom pearl backsplash. All complimented by the stainless steel appliances and dark engineered wood flooring throughout. As you make your way upstairs you will find a tech center, ideal for our current circumstances. You will also find the luxurious master suite, 2 additional bedrooms with jack and jill bathroom, and laundry room. The master suite features a generous walk-in closes, large soak tust and alone shower, dual vanities, and private bathroom area. The cozy backyard has a built-in rectangle fire pit just in time for our cool California nights! This one will not last!