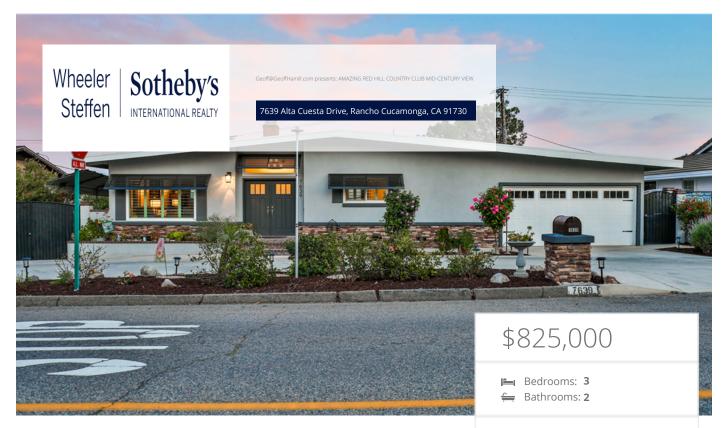

## Property Description

If you're looking for a beautiful home in an prestigious neighborhood with the best city lights and mountain views, this is the one for you!

Breathtaking panoramic views of the valley looking East including ldyllwild, Big Bear, and Crestline. Kitchen completely remodeled in 2017 with granite countertops, stainless steel appliances, ceramic tile flooring, breakfast bar, and walk-in pantry. Formal entry, dual pane vinyl windows and doors, recessed lighting, wrap around 3-sided stone fireplace with seating. Exposed beam ceiling in living and dining rooms, bonus room/sunroom/gym/office off of the master suite. Renovated bathrooms. New in 2019: front door and front awning. New in 2017: roof, extensive copper plumbing, A/C unit, plantation shutters, concrete backyard patio, Trex style back porch.

## EXTRAS:

• Living Space: 1,861 sq ft

• Lot Size: 9,975 sq ft

Geoff Hamill CalDRELIC# 00997900 © 909-621-0500