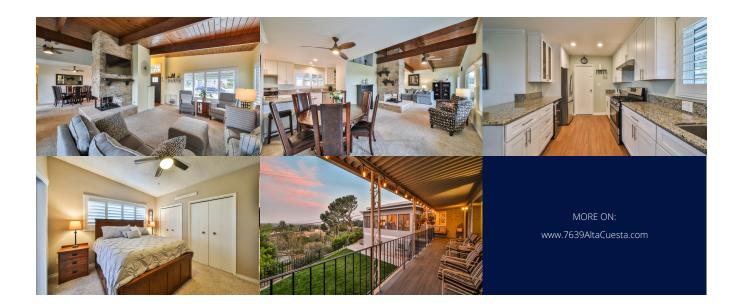

## Property Description

If you're looking for a beautiful home in an prestigious neighborhood with the best city lights and mountain views, this is the one for you!

Breathtaking panoramic views of the valley looking East including ldyllwild, Big Bear, and Crestline. Kitchen completely remodeled in 2017 with granite countertops, stainless steel appliances, ceramic tile flooring, breakfast bar, and walk-in pantry. Formal entry, dual pane vinyl windows and doors, recessed lighting, wrap around 3-sided stone fireplace with seating. Exposed beam ceiling in living and dining rooms, bonus room/sunroom/gym/office off of the master suite. Renovated bathrooms. New in 2019: front door and front awning. New in 2017: roof, extensive copper plumbing, A/C unit, plantation shutters, concrete backyard patio, Trex style back porch.