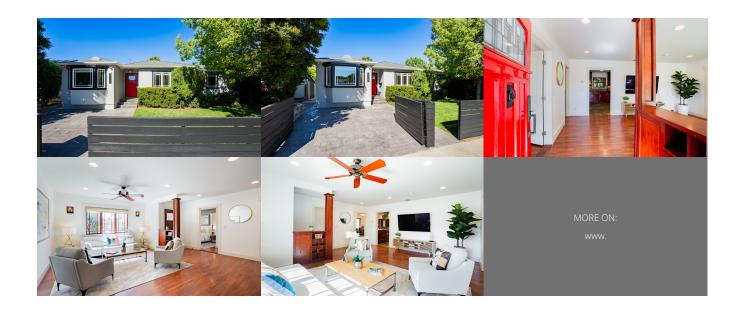

## Property Description

This charming 2bd/2ba home (1,300sqft) + an adorable studio/1ba/full kitchen ADU (284sqft). Features a picturesque garden, a spacious inviting deck and charming backyard w/koi pond. As you enter, you'll be greeted by both original & modern updates, such as stained glass windows, rich cherry wood built-ins throughout and a pre-wired sound system and many more! See attached lists. The large gourmet kitchen boasts granite countertops, cherry wood cabinetry, a professional-grade Viking range & microwave and Bosch dishwasher. The primary suite includes his/her walk-in closets, a convenient office nook & direct access to the outdoor spa. The spacious primary bathroom features slate tile flooring, a double sink vanity, a claw-foot bathtub & a large shower stall. The recently remodeled ADU is perfect for an office or an exercise room. The peaceful Japanese influenced backyard features a tranquil pond together with Koi & Japanese goldfish, a small waterfall with tall bamboos. The large rear deck is perfect for al fresco dining or sitting around with friends. Proximity to Trader Joe's, restaurants, shops, houses of worship, Lake Balboa Tennis Center/Children's Playground, Woodley Lakes Golf Course and a dog park. A short distance to the Westside, freeways & airports! Don't miss out on this special home!