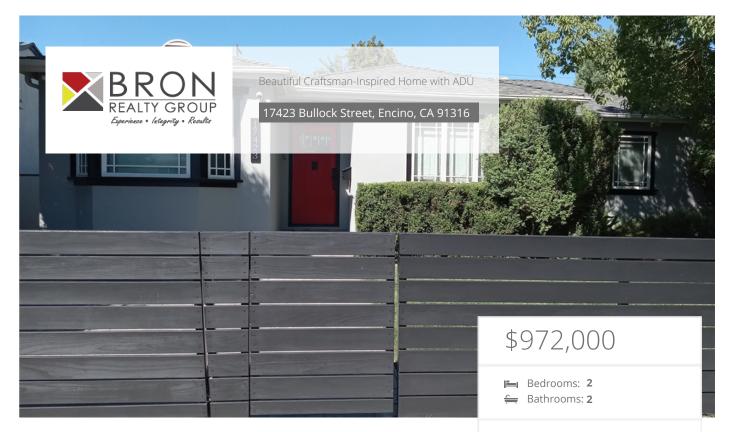

## Property Description

This charming 2bd/2ba home (1,300sqft) + an adorable studio/1ba/full kitchen ADU (284sqft). Features a picturesque garden, a spacious inviting deck and charming backyard w/koi pond. As you enter, you'll be greeted by both original & modern updates, such as stained glass windows, rich cherry wood built-ins throughout and a pre-wired sound system and many more! See attached lists. The large gourmet kitchen boasts granite countertops, cherry wood cabinetry, a professional-grade Viking range & microwave and Bosch dishwasher. The primary suite includes his/her walk-in closets, a convenient office nook & direct access to the outdoor spa. The spacious primary bathroom features slate tile flooring, a double sink vanity, a claw-foot bathtub & a large shower stall. The recently remodeled ADU is perfect for an office or an exercise room. The peaceful Japanese influenced backyard features a tranquil pond together with Koi & Japanese goldfish, a small waterfall with tall bamboos. The large rear deck is perfect for al fresco dining or sitting around with friends. Proximity to Trader Joe's, restaurants, shops, houses of worship, Lake Balboa Tennis Center/Children's Playground, Woodley Lakes Golf Course and a dog park. A short distance to the Westside, freeways & airports! Don't miss out on this special home!