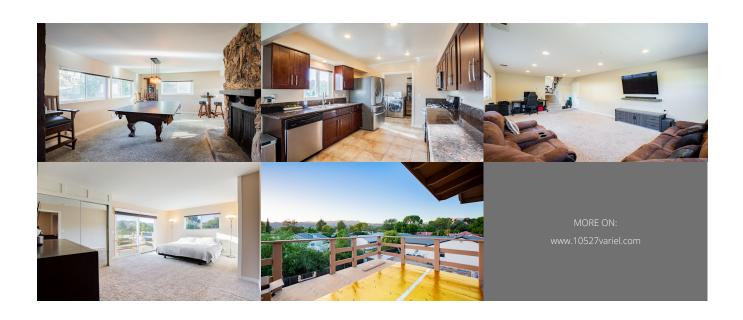

## Property Description

Welcome to 10527 Variel, a captivating 3-bed, 2-bath split-level mid-century modern home nestled in charming Chatsworth, CA. Awash in natural light, the main floor boasts a cozy living area with fireplace, elegant dining area & chef-inspired kitchen. Upstairs, retreat to the spacious bedrooms, including a master suite opening to a panoramic balcony. Downstairs, a vast great room awaits your personal touch. Situated on a large 7,560-sqft lot, the rear hosts a lavish veranda deck perfect for soaking up hill views and large enough for potential RV parking. Add the two-car attached garage & you've found the ultimate haven. Minutes from top-rated schools & thrilling local entertainment, the city's delights are at your doorstep.