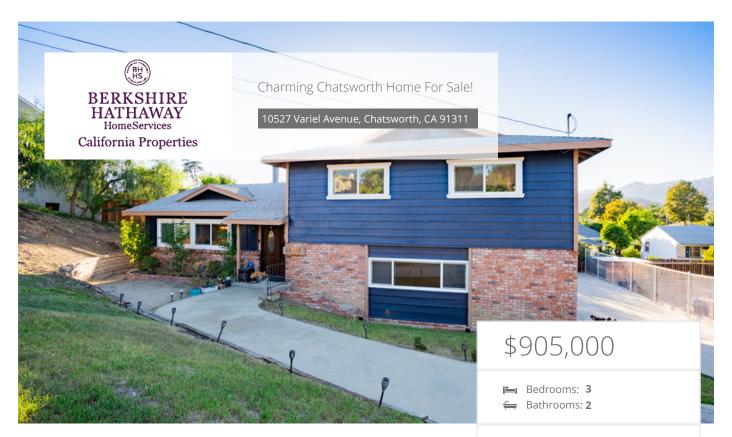

## Property Description

Welcome to 10527 Variel, a captivating 3-bed, 2-bath split-level mid-century modern home nestled in charming Chatsworth, CA. Awash in natural light, the main floor boasts a cozy living area with fireplace, elegant dining area & chef-inspired kitchen. Upstairs, retreat to the spacious bedrooms, including a master suite opening to a panoramic balcony. Downstairs, a vast great room awaits your personal touch. Situated on a large 7,560-sqft lot, the rear hosts a lavish veranda deck perfect for soaking up hill views and large enough for potential RV parking. Add the two-car attached garage & you've found the ultimate haven. Minutes from top-rated schools & thrilling local entertainment, the city's delights are at your doorstep.

## **EXTRAS:**

Living Space: 7,560 sq ftLot Size: 2,001 sq ft

Vic Quiroz calBRE Lic. #01717752