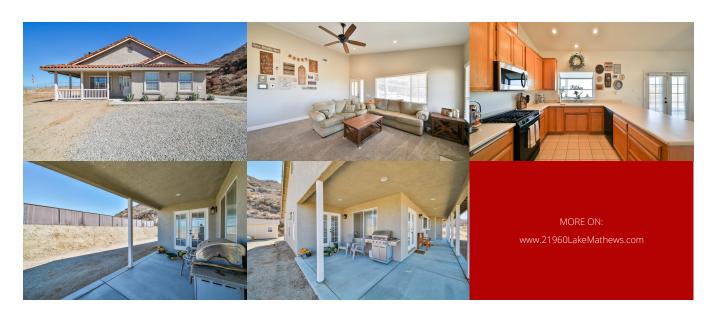

## Property Description

Sitting on nearly 3 1/2 acres of land this single story 3 bedroom 2 full bathroom home enjoys stunning views of Lake Mathews, as well as the surrounding hills, mountains, and city lights. Imagine warming yourself by the fireplace as you enjoy the view of the lake from the open concept living and dining rooms. Enjoy views of sunset over the lake as you dine with your family in the spacious formal dining room or while preparing dinner in the spacious kitchen. Nearly every room includes updates such as recessed lights, ceiling fans, updated baseboards, light switches & outlets and while all of the living spaces have vaulted ceilings. The kitchen opens to a family room or additional dining area that features French doors leading to the covered patio. The master bedroom features vaulted ceilings, plantation shutters, French doors to the patio and a spacious walk-in closet with recessed lights. The master bathroom has newer Pergo flooring, dual sinks, soaking tub and a separate shower. The remaining 2 bedrooms are spacious with lighted ceiling fans and roomy closets and share the recently remodeled hall bathroom. The laundry room is located inside and features lots of storage and counter space as well as a sink. Outside, the spacious front porch has recessed lights and takes full advantage of the spectacular views of the mountains, hills, city lights and of course Lake Mathews. The property also includes a spacious shed, and is nearly completely "off the grid" with a large propane tank, septic system & private well making it only dependent upon city electricity. Very well maintained and improved this home just got a \$23k upgrade with a recently added asphalt driveway. With no neighbors directly adjoining the property this home is very private, allowing you to enjoy the serenity of the view.