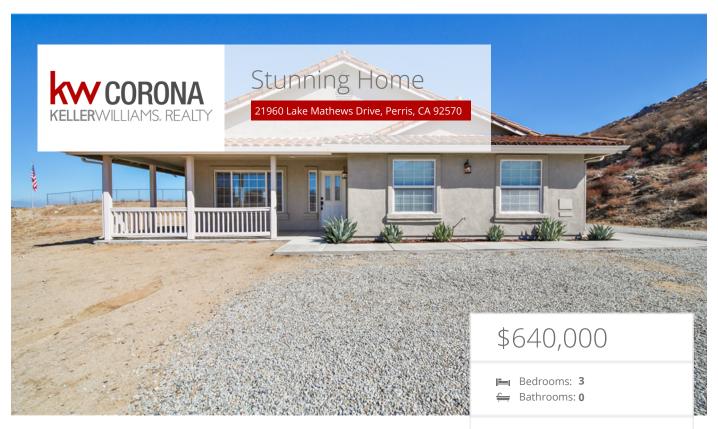

## Property Description

Sitting on nearly 3 1/2 acres of land this single story 3 bedroom 2 full bathroom home enjoys stunning views of Lake Mathews, as well as the surrounding hills, mountains, and city lights. Imagine warming yourself by the fireplace as you enjoy the view of the lake from the open concept living and dining rooms. Enjoy views of sunset over the lake as you dine with your family in the spacious formal dining room or while preparing dinner in the spacious kitchen. Nearly every room includes updates such as recessed lights, ceiling fans, updated baseboards, light switches & outlets and while all of the living spaces have vaulted ceilings. The kitchen opens to a family room or additional dining area that features French doors leading to the covered patio. The master bedroom features vaulted ceilings, plantation shutters, French doors to the patio and a spacious walk-in closet with recessed lights. The master bathroom has newer Pergo flooring, dual sinks, soaking tub and a separate shower. The remaining 2 bedrooms are spacious with lighted ceiling fans and roomy closets and share the recently remodeled hall bathroom. The laundry room is located inside and features lots of storage and counter space as well as a sink. Outside, the spacious front porch has recessed lights and takes full advantage of the spectacular views of the mountains, hills, city lights and of course Lake Mathews. The property also includes a spacious shed, and is nearly completely "off the grid" with a large propane tank, septic system & private well making it only dependent upon city electricity. Very well maintained and improved this home just got a \$23k upgrade with a recently added asphalt driveway. With no neighbors directly adjoining the property this home is very private, allowing you to enjoy the serenity of the view.

## **EXTRAS:**

Living Space: 1,790 sq ftLot Size: 148,539 sq ft

Robert & Christy Thompson
DRE 01416290 | 01236288

**951-271-3068** 