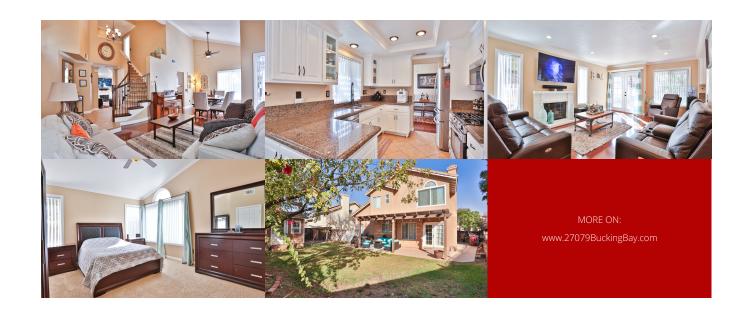

## Property Description

 $\sim$  Private Showing Appointment are available. Book your showings now. Just Text PSE to 59559 or go to www.RobertandChristy.com/Schedule to register.\*

Move-In Ready 4 Bed/2.5 Bath home located in the Horsethief Canyon Ranch Community. Step through the double door entry into the formal entry way that greets you w/soaring ceilings, beautiful tile floors, & gorgeous sweeping staircase w/wrought iron railing. Step down into the sunken formal living & dining rooms featuring vaulted ceilings, laminate wood flooring that flows throughout the downstairs. As the open floor plan flows seamlessly into the kitchen you'll note that tasteful crown molding molding is everywhere, giving this home a luxury feeling. The kitchen is light & bright w/beautiful granite countertops, crisp white cabinets & matching stainless steel appliances, all of which opens to the family room. The family room is cozy w/fireplace & french doors that lead to the backyard. The powder room & laundry room w/storage complete the downstairs space. Upstairs features more of the crown molding through out as well as lighted ceiling fans in every room. The master bedroom is spacious & features vaulted ceilings, 2 closets, & a master bathroom w/dual sinks. The remaining 3 bedrooms are roomy w/carpet. Back downstairs step out the french doors to the spacious backyard w/aluminum wood patic cover, shady trees, + fruit trees & bonus shed featuring tile flooring, lighting & AC unit that could easily be an office, classroom, playroom...you name it. The community amenities are fantastic including, 2 pools, gym, clubhouse, several playgrounds & sports parks.