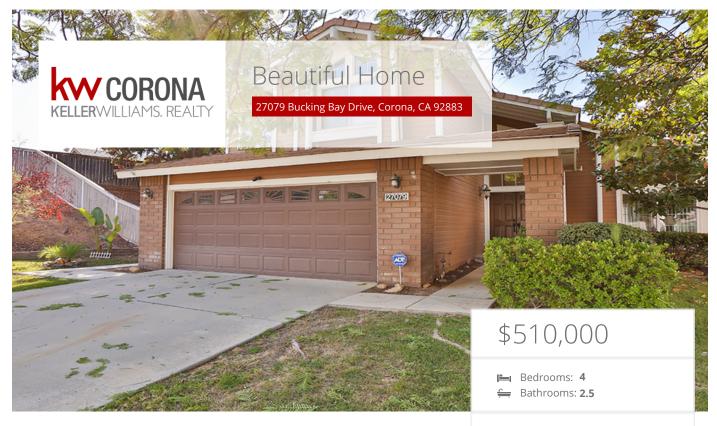

## Property Description

 $\sim$  Private Showing Appointment are available. Book your showings now. Just Text PSE to 59559 or go to www.RobertandChristy.com/Schedule to register.\*

Move-In Ready 4 Bed/2.5 Bath home located in the Horsethief Canyon Ranch Community. Step through the double door entry into the formal entry way that greets you w/soaring ceilings, beautiful tile floors, & gorgeous sweeping staircase w/wrought iron railing. Step down into the sunken formal living & dining rooms featuring vaulted ceilings, laminate wood flooring that flows throughout the downstairs. As the open floor plan flows seamlessly into the kitchen you'll note that tasteful crown molding molding is everywhere, giving this home a luxury feeling. The kitchen is light & bright w/beautiful granite countertops, crisp white cabinets & matching stainless steel appliances, all of which opens to the family room. The family room is cozy w/fireplace & french doors that lead to the backyard. The powder room & laundry room w/storage complete the downstairs space. Upstairs features more of the crown molding through out as well as lighted ceiling fans in every room. The master bedroom is spacious & features vaulted ceilings, 2 closets, & a master bathroom w/dual sinks. The remaining 3 bedrooms are roomy w/carpet. Back downstairs step out the french doors to the spacious backyard w/aluminum wood patic cover, shady trees, + fruit trees & bonus shed featuring tile flooring, lighting & AC unit that could easily be an office, classroom, playroom...you name it. The community amenities are fantastic including, 2 pools, gym, clubhouse, several playgrounds & sports parks.

## **EXTRAS:**

- Fireplace
- Granite Counters
- Open Floor Plan
- Living Space: 1,732 sq ft
- Lot Size: 8,712 sq ft

Robert & Christy Thompson

01416290 & 01236288

**951-271-3068** 