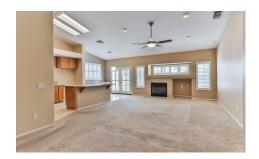

## Description

Nestled in the heart of the Inland Empire's Premiere Golf Course Community, Eggle Glen, this "Turn Key" Single Story home will delight! There is an abundance of rooms in the home including the formal living and dining area to the open kitchen and breakfast nook complete with Oak Cabinets, Quartz Counters and Upgraded Stainless Appliances and even a farmhouse style sink! The Kitchen Offers a center island with seating and french doors that lead to the rear yard! The floor plan flows well and is upgraded with plantation shutters, canned lighting, ceiling fans and track lighting though out! The Moster Suite is huge and even offers a door that exist out to the amazing rear yard! The Moster bath is spacious offers a separate tub and shower and a huge Moster Closet! The remaining four bedrooms are spacious and share a separate full both. The home being a single story, is energy efficient and boasts a Whole-House-Fan! The rear yard is an entertainers delight, offers an upgraded even glass wall with a view, a puriting green, desert-scape drought tolerant features a planter (easily converted to a fire pil and plenty of none's outdoor puriture (even room for a pool If you wish to add one). There are? Dwarf fruit bearing trees including 3 orange, 1 pink grapefruit, 1 tocktail grapefruit, 1 lime, and 1 lemon tree. Near the highly accioinmed Wilson Elementary School Parks, Eggle Glen Golf Course. For local Residents, the Dos Lagos and the Crossing Shopping centers as well as Eagle Glen's own Shopping Center and across the street, the Shopping Center at Bedford South are sure to delight! Do Not Miss Out On This Opportunity, it won't last long!