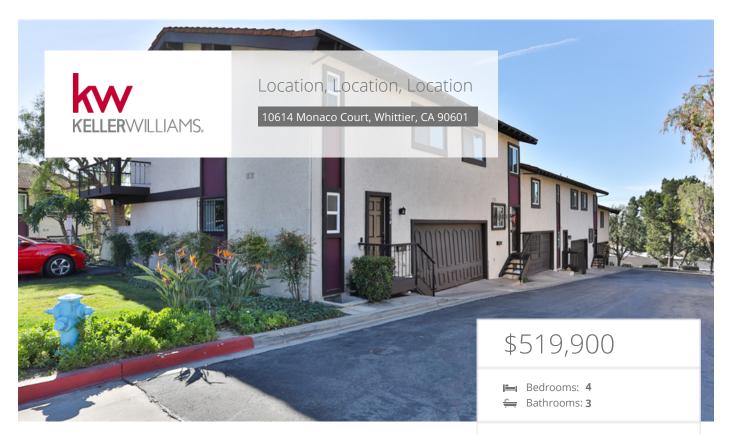

## **Property Description**

Need 4 bedrooms and 2 1/2 baths? This Whittier Hill 'N Dale townhome has an amazing location close to Downtown and L.A. freeways making it perfect for commuters. Downstairs has an open concept living area w/immense Living Room, fireplace, new carpet and paint, a dining room that will fit a large table and buffet with a new glimmering light fixture both which open up to a private brick courtyard patio perfect for more living space outdoors. Updated kitchen counter tops and sink, lots of cabinet space, convenient indoor laundry room with more storage and 1/2 bath off kitchen. Upstairs offers 4 ample bedrooms, new laminate flooring, and gorgeous remodeled master bathroom boasts redesigned shower with lovely tile work and lots of counter space. Your generous sized master bedroom suite also boasts a large master bedroom balcony for more outdoor living space and a bonus mini loft with circular stairs has built-ins to use for even more storage maybe turn into reading nook. Large 2 car garage has high ceilings with room for lots of storage. Walk to Starbucks, restaurants, and Sycamore Canyon Trailhead. Enjoy the HOA pool, spa and clubhouse.

## **EXTRAS:**

Living Space: 1,875 sq ftLot Size: 1,829 sq ft