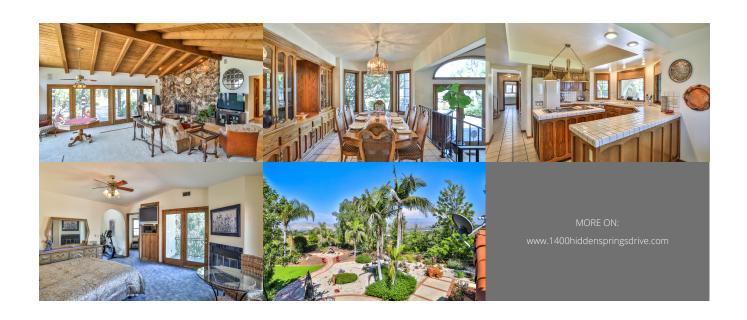

## Property Description

Whether you are looking for an investment or your new dream home, this gated and private property has the "Wow!" factor you've been looking for. 24.59 acres. to create your own private oasis, whether you choose to hike down into the valley and explore the wilderness of your new home, enjoy the trees and seasonal creek, ride your horses and explore the canyon, or simply enjoy a picnic in the shade of the trees in the valley, the possibilities are endless. Not feeling adventurous? Enjoy the deer that roam the yard and rest in the shade on the lawn or watch the blazing sunset followed by spectacular city lights at night—there are views from almost every window. Plenty of room to add the swimming pool of your dreams, a horse stable, or whatever would make this property the perfect fit for you. This custom home was the vision of the original owners, and now it's time to make it your own. This exclusive estate presents a rare opportunity to purchase a significant amount of property in a highly desirable area. The gourmet kitchen has a center island with Jennair stove, double ovens, and an eating area and porch for your morning coffee. The abundance of natural light through the "wall of windows" invites entertaining in both the formal dining area and the huge family room with a massive fireplace, wet bar and surround sound. Two bedrooms and a sitting room (or third bedroom) are downstairs, with both a full and half bath for guests. The curved staircase leads you to the primary suite encompassing the entire second level with a raised sunken tub, walk-in closet, exercise room and office. You'll be struck by the gorgeous views from the private balcony as you relax and unwind. Enjoy the six-car garage and privately owned solar panels, significantly reducing your electric bills. Whether you choose to subdivide the property (buyer to verify with the city), or enjoy the expansive property yourself, this is a truly spectacular property.