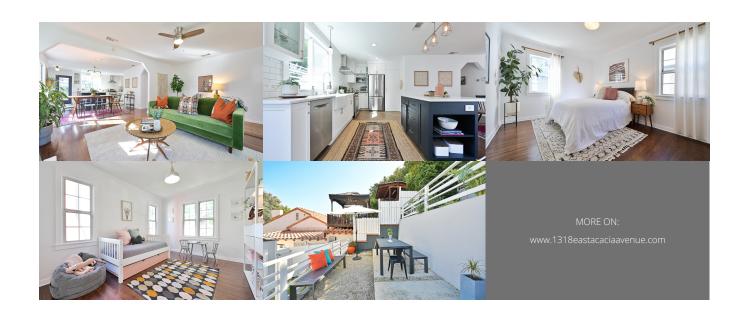

## **Property Description**

Homes like this are rare. Pretty as a picture, warm, inviting and infused with positive energy. This immediately feels like home. Rich wood floors, an open layout and an abundance of windows to welcome the light. The recently renovated kitchen anchored by an ample sized island features counter-to-ceiling backsplash, stainless steel appliances, laundry closet and a cozy built-in storage bench beneath a bay window. Oversized bedrooms with deep closets afford space to both rest and relax. The primary bath is ready for busy mornings with dual sinks, bath and shower. The powder room, a stylish respite for guests.

Take tea or coffee on one of the many tiers in the backyard while also taking in the views of the mountains. The backyard offers room for dinner, gardening, and entertaining alike. All of this, so very close to Los Angeles but with Glendale services and schools. The Adams Hill neighborhood offers the best of both worlds. Here, you can have it all!