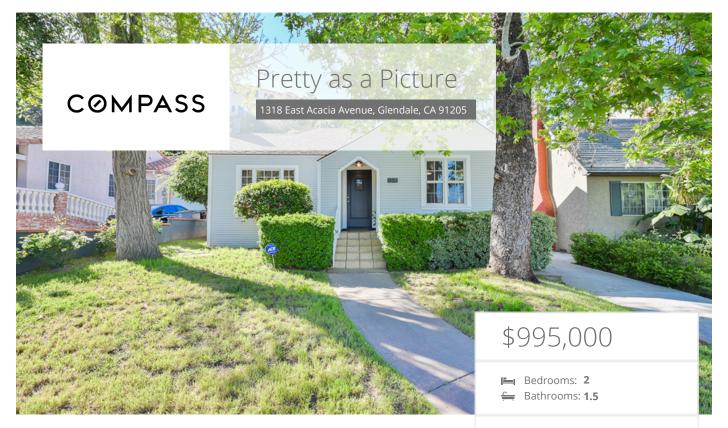

## **Property Description**

Homes like this are rare. Pretty as a picture, warm, inviting and infused with positive energy. This immediately feels like home. Rich wood floors, an open layout and an abundance of windows to welcome the light. The recently renovated kitchen anchored by an ample sized island features counter-to-ceiling backsplash, stainless steel appliances, laundry closet and a cozy built-in storage bench beneath a bay window. Oversized bedrooms with deep closets afford space to both rest and relax. The primary bath is ready for busy mornings with dual sinks, bath and shower. The powder room, a stylish respite for guests.

## **EXTRAS:**

Living Space: 1,234 sq ftLot Size: 4,933 sq ft

Kenya Reeves-Costa 01734058

**3**23-251-8626