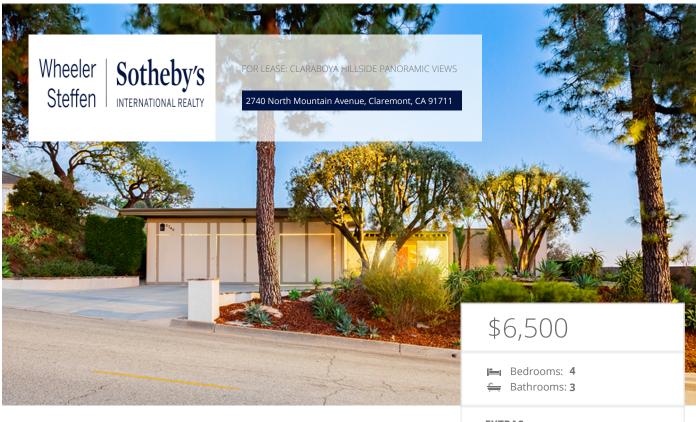

## Property Description

CLARABOYA HILLSIDE PANORAMIC VIEWS

Verdant vistas of the valley below and exceptional architectural design add up to refined luxury, in a magical setting.

Introducing an extraordinary Contemporary Mid-Century 1-story residence that encompasses all that makes Southern California living the American ideal. Expertly designed by Doug Henderson with his signature vision. Quality custom built by John Armstrong, one of Claraboya's original builder pillars. Enchanting gated courtyard entry featuring a trickling fountain that invokes all the senses. Well-designed open floor plan offers walls of glass that enjoy an abundance of natural light and two impressive visual fireplaces. Professionally decorated with tasteful, timeless appointments throughout. Chef's kitchen includes stone counters & opens to the family room. Dual paned windows and doors. 3-car oversized garage.

## EXTRAS:

• Living Space: 2,610 sq ft

• Lot Size: 15,323 sq ft

Geoff Hamill CalDRELIC# 00997900 **909-621-0500** 