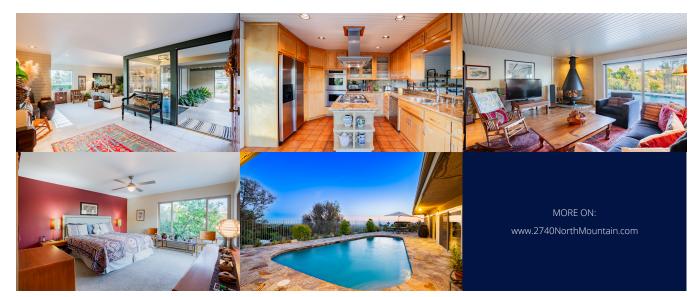

## Property Description

CLARABOYA HILLSIDE PANORAMIC VIEWS

Verdant vistas of the valley below and exceptional architectural design add up to refined luxury, in a magical setting.

Introducing an extraordinary Contemporary Mid-Century 1-story residence that encompasses all that makes Southern California living the American ideal. Expertly designed by Doug Henderson with his signature vision. Quality custom built by John Armstrong, one of Claraboya's original builder pillars. Enchanting gated courtyard entry featuring a trickling fountain that invokes all the senses. Well-designed open floor plan offers walls of glass that enjoy an abundance of natural light and two impressive visual fireplaces. Professionally decorated with tasteful, timeless appointments throughout. Chef's kitchen includes stone counters & opens to the family room. Dual paned windows and doors. 3-car oversized garage.