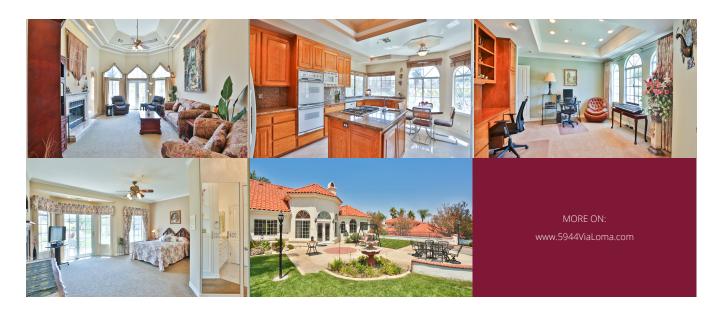

## Property Description

Welcome to the Prestigious Estates at Canyon Crest \* City Views \* Mountain Views \* Custom Built \* Original Owner \* Beautiful Architectural Design \* Welcome to the hard to find Custom Delightful Single Story Home Featuring a Distinctive Architectural Design that pleases the eye \* Come home to Spectacular Panoramic City and Mountain Views \* Conveniently located near Canyon Crest Towne Center, Canyon Crest Country Club, Sycamore Canyon Wilderness Park and UC Riverside \* Charming 3 Large Bedrooms & Office that could be your 4th bedroom and 3 Full Bathes with 2,776 sqft of Living space\* 3 Car Garage\* Formal Dining Room \* Formal Living Room \* Good size Kitchen \* Nook \* Oversize Family Room with Elegant fireplace \* Master suite offers Mirrored large closets\* Jacuzzi tup \* LED lighting all upgraded to fit your needs \* This original owner home includes outdoor entertaining\* Huge 18,731 sqft Lot \* Enjoying City view sitting on the Custom Built Concert Oval decking\* Back yard BBQ Island \* Concrete Decking accommodating your guests \* Water feature \* Fully landscaped front and back \* Mature fruit Trees and more \*You Must See it to Appreciate it \* How Soon Can You Move?