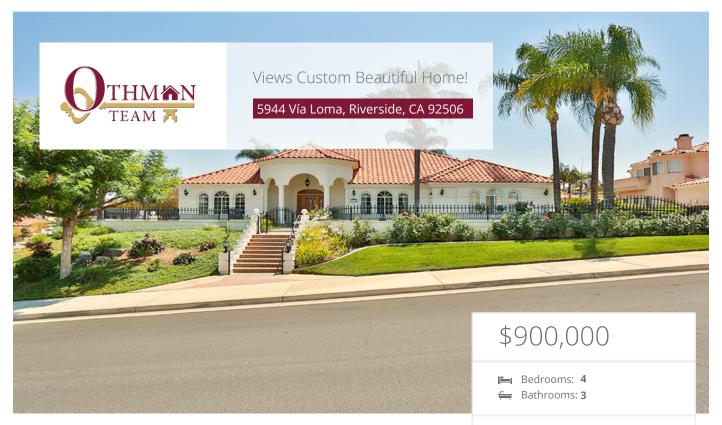

## Property Description

Welcome to the Prestigious Estates at Canyon Crest \* City Views \* Mountain Views \* Custom Built \* Original Owner \* Beautiful Architectural Design \* Welcome to the hard to find Custom Delightful Single Story Home Featuring a Distinctive Architectural Design that pleases the eye \* Come home to Spectacular Panoramic City and Mountain Views \* Conveniently located near Canyon Crest Towne Center, Canyon Crest Country Club, Sycamore Canyon Wilderness Park and UC Riverside \* Charming 3 Large Bedrooms & Office that could be your 4th bedroom and 3 Full Bathes with 2,776 sqft of Living space\* 3 Car Garage\* Formal Dining Room \* Formal Living Room \* Good size Kitchen \* Nook \* Oversize Family Room with Elegant fireplace \* Master suite offers Mirrored large closets\* Jacuzzi tup \* LED lighting all upgraded to fit your needs \* This original owner home includes outdoor entertaining\* Huge 18,731 sqft Lot \* Enjoying City view sitting on the Custom Built Concert Oval decking\* Back yard BBQ Island \* Concrete Decking accommodating your guests \* Water feature \* Fully landscaped front and back \* Mature fruit Trees and more \*You Must See it to Appreciate it \* How Soon Can You Move?