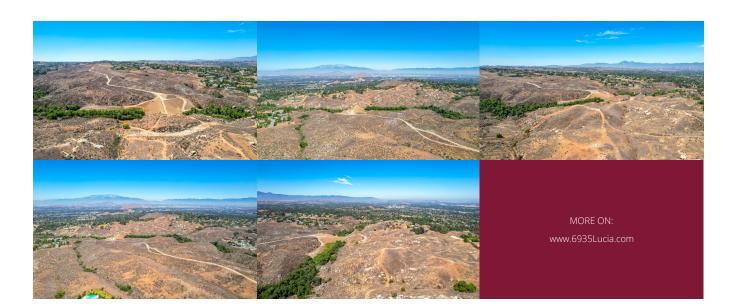

**Property Description** 

Alessandro Heights / Hawarden Hills 29.85 Acres of vacant land that bears fantastic opportunities for investment and custom home building. Located in one of the most desirable areas of Riverside. Beautiful mountain views and surrounding area\* In the early to mid-90s, this property had a tentative map of 16 custom home lots (Tentative Map Track No:23663) \* Private access has been granted and recorded with the City of

Riverside on 11/23/1994\* Located near all services, schools, shopping, entertainment,

custom homes\* Vacant completed buildable lots nearby average values between \$400 to \$550,00+/- per buildable custom lot\* Take a trip on the wild side and motorize your way over to see this amazing land with its spectacular views and opportunity.

and easy access to Fwy 91 & 60. The subject property is most suitable for building

Great Location for Custom Homes!

6935 Lucia Circle, Riverside, CA 92506