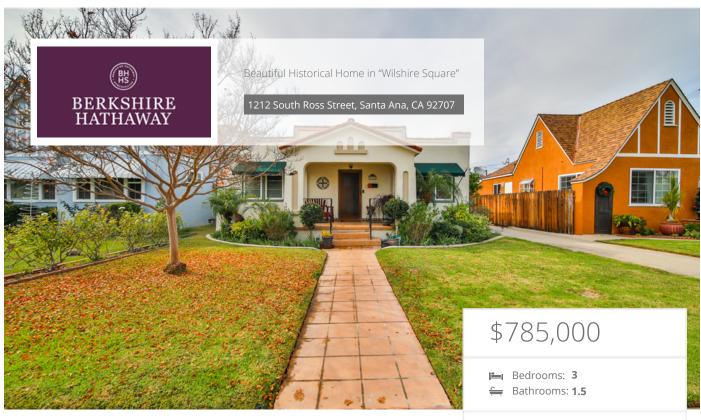

## Property Description

Come and see this beautiful home, nestled on a great street near the middle of the Wilshire Square Historical District of Santa Ana. Abundant 6,750 square foot lot. There are three bedrooms and one and a half baths.

This home is in excellent condition and ready to move in. Hardwood floors, great paint, sparkling and open plan will make someone a wonderful home.

Newer spa included in this generously sized backyard with its own productive fruit trees, including a mature avocado tree.

## EXTRAS:

- Living Space: 1,361 sq ft
- Lot Size: 6,750 sq ft

Jerry LeGris DRE LIC.#00885785 **949-510-2370** 

Elena LeGris DRE# 02060483