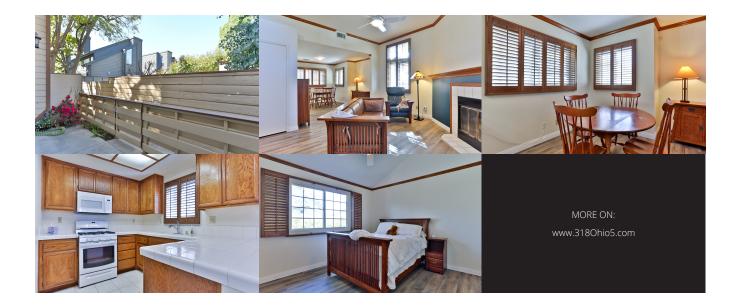

## **Property Description**

Situated in the acclaimed Madison Heights neighborhood of Pasadena, this wellmaintained end-unit townhome features newer Andersen windows throughout, newer furnace, brand new laminate flooring throughout, and brand new hot water heater. Both bedrooms offer in-suite baths, and there's a walk-in closet in the owner's suite. Additional amenities include a private patio, fireplace, attached 2-car garage with laundry hook-ups. HOA plans to paint the exterior in 2022. You'll appreciate the easy access to Whole Foods, Trader Joe's, Starbucks and the Fillmore Gold Line station, as well as close proximity to Old Pasadena, South Lake Avenue shopping district, Caltech, and downtown LA.