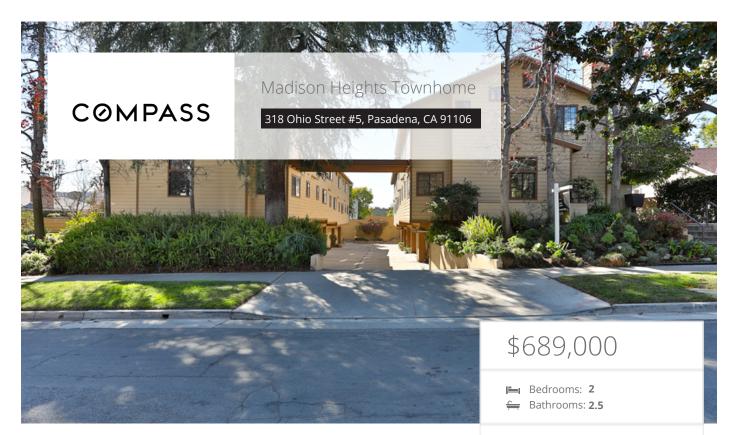

## **Property Description**

Situated in the acclaimed Madison Heights neighborhood of Pasadena, this wellmaintained end-unit townhome features newer Andersen windows throughout, newer furnace, brand new laminate flooring throughout, and brand new hot water heater. Both bedrooms offer in-suite baths, and there's a walk-in closet in the owner's suite. Additional amenities include a private patio, fireplace, attached 2-car garage with laundry hook-ups. HOA plans to paint the exterior in 2022. You'll appreciate the easy access to Whole Foods, Trader Joe's, Starbucks and the Fillmore Gold Line station, as well as close proximity to Old Pasadena, South Lake Avenue shopping district, Caltech, and downtown LA.

## EXTRAS:

- Central Air
- Fireplace
- Patio
- Living Space: 1,104 sq ft
- Lot Size: 14,164 sq ft

Kathy Gibson <sup>calDRE Lic,#01098626</sup>