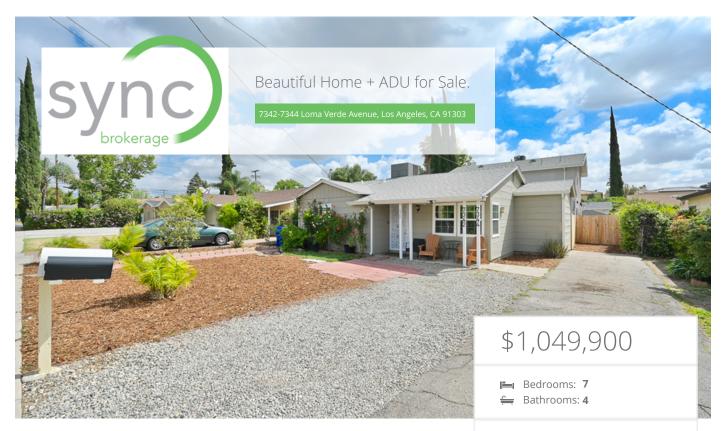

## Property Description

Don't miss this opportunity to own two turnkey properties in a prime location! Amazing property is great for rental income or owner users looking to live in one unit and earn some extra income from the second one! These beautiful properties are fully updated. The main house located at 7342 Loma Verde is 1,015 sq. ft. and offers 3 bedrooms and 2 bathrooms. The detached two-story ADU built-in 2020 with address 7344 Loma Verde is 1,200 sq. ft. and is located at the rear of the property, offering 4 bedrooms, 2 bathrooms with a very convenient setup of one bedroom and one full bathroom downstairs. Each unit has separate electrical meters and the water and gas meters are shared. These homes are centrally located and close to the Warner Center, Westfield Topanga & The Village, minutes away from the 101 freeway, lots of shopping, and great restaurants!