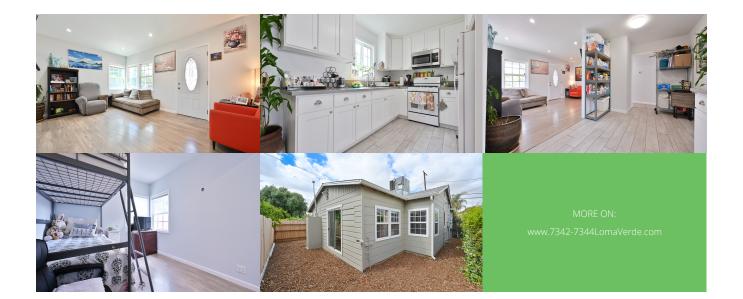

## Property Description

Don't miss this opportunity to own two turnkey properties in a prime location! Amazing property is great for rental income or owner users looking to live in one unit and earn some extra income from the second one! These beautiful properties are fully updated. The main house located at 7342 Loma Verde is 1,015 sq. ft. and offers 3 bedrooms and 2 bathrooms. The detached two-story ADU built-in 2020 with address 7344 Loma Verde is 1,200 sq. ft. and is located at the rear of the property, offering 4 bedrooms, 2 bathrooms with a very convenient setup of one bedroom and one full bathroom downstairs. Each unit has separate electrical meters and the water and gas meters are shared. These homes are centrally located and close to the Warner Center, Westfield Topanga & The Village, minutes away from the 101 freeway, lots of shopping, and great restaurants!