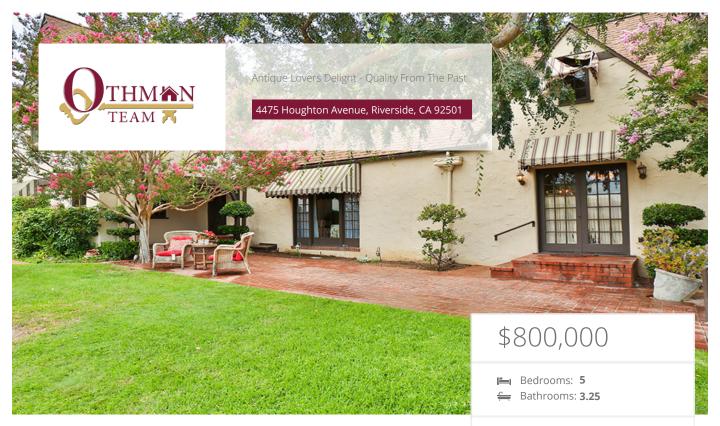

## **Property Description**

Fantastic location\* Tucked Away near Lake Evans Fairmount Park with Exceptional Views to enjoy and relax\* Antique Lover's Delight \* Quality from the Past! This ageless Beauty Looks like a Million! Easy Commute\* The location is perfect for an evening brisk stroll to The Mission Inn as well as several new restaurants to choose from \* Enjoying the Historical Riverside District filled with many homes have their own unique character that takes your breath away\* Blast From The Past\*\*\*

An Abundance of 3413 SQFT of living space sitting on a huge lot totaling 23,087 sqft or .53 Acre two separate lots with own APN#s\* 6 large bedrooms\* 3.25 Bathrooms\*Authentic wood floors throughout\* Back yard Waterfall\* This home offers abundant of opportunity you have to see it to write your own description of this unique beauty\* The pictures and video will give you a teaser of what's this house really looks like, your visit will confirm the quality and the unbelievable location where you will enjoy the sound of silence and Privacy\* With some work and love, it doesn't take much to realize what a special home this is and can become\* The neighborhood provides majestic residences with luxury lots and character\* Seeing in believing\*

## EXTRAS:

Living Space: 3,413 sq ftLot Size: 23,087 sq ft

Sam Othman Othman

**6** 951-333-5100

Eliza Othman

**9**51-333-5100