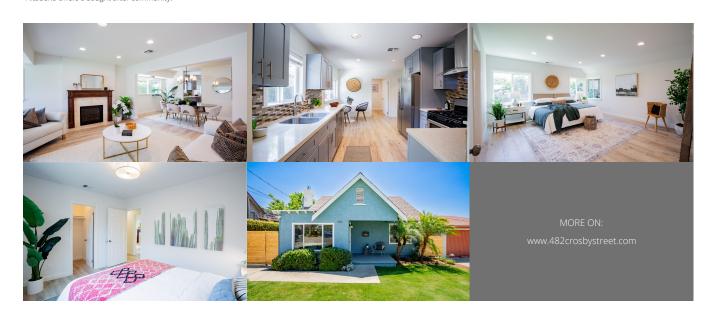

## Property Description

Welcome to this quintessential storybook home in coveted Altadena. With a whole new look, this well thought out open floor plan provides the ultimate comfortability of living. As you enter, you're greeted by a bright and inviting living space, adorned by a giant picture window, high ceilings and enriched by a fireplace with a stone hearth and wood mantle. The living space flows into the dining area, perfect for hosting family or friends. Spacious kitchen with plentiful cabinetry, quartz counters, stainless steel appliances and a breakfast nook for enjoying your morning coffee or tea. Sprawling master with an ensuite full bath. The second and third bedrooms are ample size and are divided by another full bathroom off the hallway. Both baths are detailed with stone flooring, freshly painted cabinets and vanity mirrors, new lighting with the hall bath offering a double sink vanity. Laundry/Mud room is ideal for housing shoes, coats, etc., helping to keep the rest of the house tiddy! All appliances included. Double pane windows, recess lighting throughout, an abundance of storage within the home as well as attic space in both the house and garage. The home is perfectly situated on the lot to enjoy the outdoor space in the front yard, parking and backyard. Hedges line the driveway for ultimate privacy. Enough driveway parking to easily fit 4 cars. Carport multi-functions as an overhang to host parties. Single car garage with attached flex room that could be used as a workshop, home gym, arts and crafts room for kids. Potential to turn the garage into an ADU. The dreamy backyard offers low maintenance landscaping with a turf lawn, herb garden, meyer lemon tree and a lime tree. Enjoy summer days grilling and cool evenings around the pit fire grill. NEW interior and exterior paint, NEW wood-like flooring, NEW Sprinkler Timer, NEW Ceiling lighting, New Dishwasher, Newer Hot Water Heater and much more! Fireplace was re-built in 2014. Just a few blocks from Jackson Elementary, a dual language stem school. Minutes to all the best attractions Altadena has to offer, such as Highlight Coffee, HomeState, Perry's, Unincorporated Coffee, Pizza of Venice, Millard Canyon Hiking Trails, Public Displays of Altadena and more! Close proximity to JPL and easy access to the 210 & 134 fwy. With new amenities constantly opening, Altadena offers a sought after community!