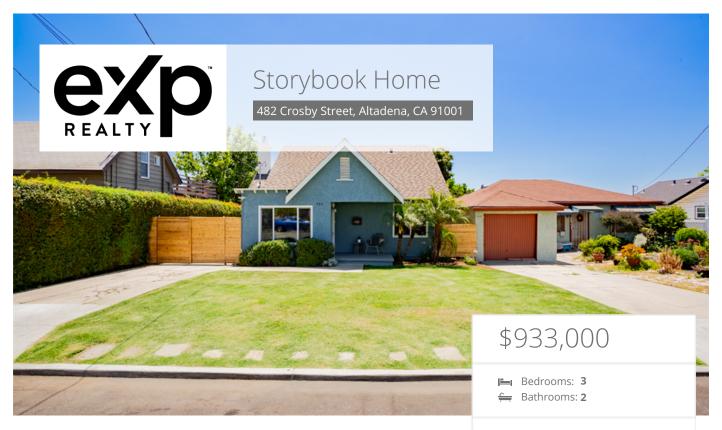

## Property Description

Welcome to this quintessential storybook home in coveted Altadena. With a whole new look, this well thought out open floor plan provides the ultimate comfortability of living. As you enter, you're greeted by a bright and inviting living space, adorned by a giant picture window, high ceilings and enriched by a fireplace with a stone hearth and wood mantle. The living space flows into the dining area, perfect for hosting family or friends. Spacious kitchen with plentiful cabinetry, quartz counters, stainless steel appliances and a breakfast nook for enjoying your morning coffee or tea. Sprawling master with an ensuite full bath. The second and third bedrooms are ample size and are divided by another full bathroom off the hallway. Both baths are detailed with stone flooring, freshly painted cabinets and vanity mirrors, new lighting with the hall bath offering a double sink vanity. Laundry/Mud room is ideal for housing shoes, coats, etc., helping to keep the rest of the house tiddy! All appliances included. Double pane windows, recess lighting throughout, an abundance of storage within the home as well as attic space in both the house and garage. The home is perfectly situated on the lot to enjoy the outdoor space in the front yard, parking and backyard. Hedges line the driveway for ultimate privacy. Enough driveway parking to easily fit 4 cars. Carport multi-functions as an overhang to host parties. Single car garage with attached flex room that could be used as a workshop, home gym, arts and crafts room for kids. Potential to turn the garage into an ADU. The dreamy backyard offers low maintenance landscaping with a turf lawn, herb garden, meyer lemon tree and a lime tree. Enjoy summer days grilling and cool evenings around the pit fire grill. NEW interior and exterior paint, NEW wood-like flooring, NEW Sprinkler Timer, NEW Ceiling lighting, New Dishwasher, Newer Hot Water Heater and much more! Fireplace was re-built in 2014. Just a few blocks from Jackson Elementary, a dual language stem school. Minutes to all the best attractions Altadena has to offer, such as Highlight Coffee, HomeState, Perry's, Unincorporated Coffee, Pizza of Venice, Millard Canyon Hiking Trails, Public Displays of Altadena and more! Close proximity to JPL and easy access to the 210 & 134 fwy. With new amenities constantly opening, Altadena offers a sought after community!