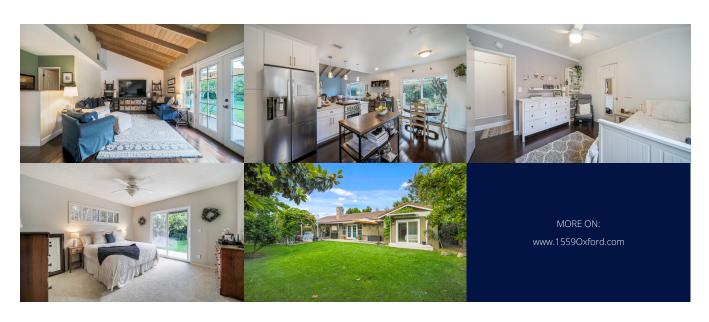

## **Property Description**

PRESTIGIOUS TOWNE RANCH ESTATES NEIGHBORHOOD.

Drive by this sprawling 1-story beauty convenient to Cahuilla Park, K-12 schools (Condit Elementary School), two health friendly neighborhood grocery stores, plus the Claremont Village & colleges. Quality built by Clarence Franz. Charming & cheerful throughout! Renovated kitchen with eating area and cafe bar - boasts custom white cabinetry, stainless steel appliances, & granite stone counters. Dual pane windows & doors, two stone faced fireplaces, extensive wood floors, impressive vaulted wood beamed and smooth ceilings, and abundant storage cabinetry throughout. Cement Tile roof.

Approx. 1/4 lot boasts beautiful green landscape, covered patio, tall shade flora, grassy yard areas, fruit bearing trees, and privacy.

Home Warranty Plan included! Don't miss the 3D Virtual Video Tour!!