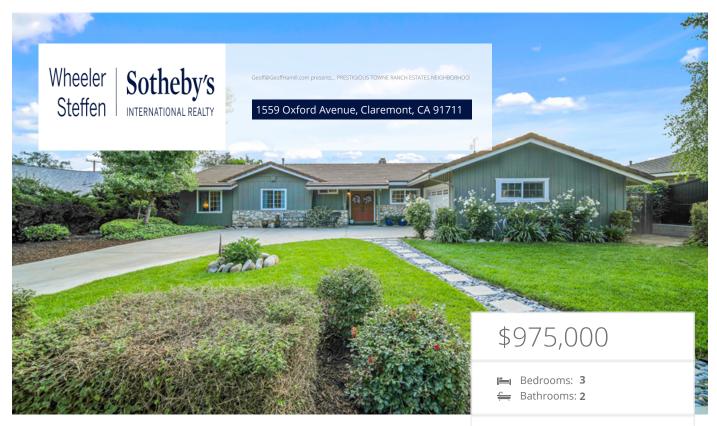

## **Property Description**

PRESTIGIOUS TOWNE RANCH ESTATES NEIGHBORHOOD.

Drive by this sprawling 1-story beauty convenient to Cahuilla Park, K-12 schools (Condit Elementary School), two health friendly neighborhood grocery stores, plus the Claremont Village & colleges. Quality built by Clarence Franz. Charming & cheerful throughout! Renovated kitchen with eating area and cafe bar - boasts custom white cabinetry, stainless steel appliances, & granite stone counters. Dual pane windows & doors, two stone faced fireplaces, extensive wood floors, impressive vaulted wood beamed and smooth ceilings, and abundant storage cabinetry throughout. Cement Tile roof.

Approx. 1/4 lot boasts beautiful green landscape, covered patio, tall shade flora, grassy yard areas, fruit bearing trees, and privacy.

Home Warranty Plan included! Don't miss the 3D Virtual Video Tour!!

## **EXTRAS:**

Living Space: 2,000 sq ftLot Size: 10,065 sq ft

Geoff Hamill calDRELic# 00997900

909-621-0500