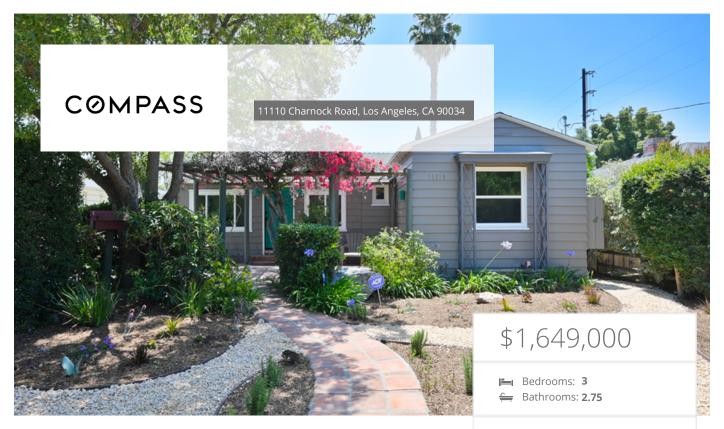

## **Property Description**

Great new price on this Westside cottage hideaway! Nestled between Mar Vista and Palms, this property is in an ideal location not needing to travel far to either the Marina Port or the city life of Culver City. What stands out the most about this home is the usage of the lot. A spacious front and backyard used for gardening, and a play area for loved ones and pets where you can lounge and grill. Also included is a detached back structure that can be used as a studio space for work, out of town guests, or a rental to create more passive income. The best part would have to be the back observation deck above with panoramic views of the city and mountains, perfect for watching the sunset with those closest to you. This naturally light-filled, move-in ready home comes with 3 bedrooms, 3 bathrooms, extra flex spaces used for storage, and a long driveway with a 2 car garage. This home is the perfect place to start the next chapter of your life!

## **EXTRAS:**

Living Space: 1,650 sq ftLot Size: 7,405 sq ft

Kenya Reeves-Costa

**323-251-8626** 