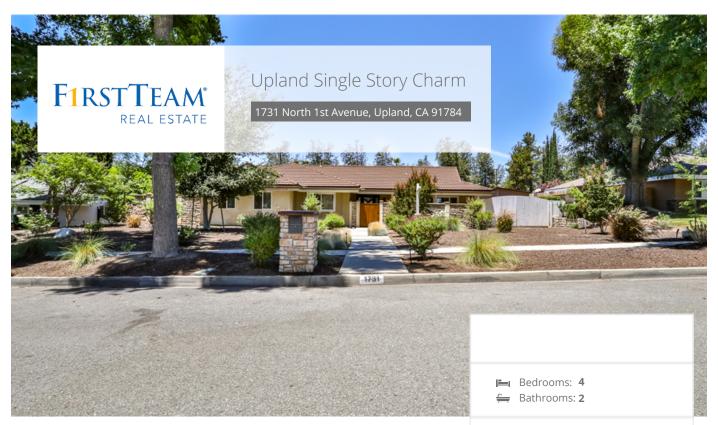

## **Property Description**

Highly sought after single story home in quiet established Upland neighborhood is situated on a larger lot of 15,028 sq ft. This charm features a beautifully tiled entry, formal living room with fireplace, formal dining room, a huge family room with lots of natural light, 3 large bedrooms, 2 bathrooms, and indoor laundry area. The spacious kitchen has a wall oven, stainless steel dishwasher and refrigerator, and a breakfast bar. The stunning master bedroom has sliding doors leading to the back yard. The adjacent luxurious master bathroom has been recently upgraded with gorgeous wood cabinets, quartz countertops, tiled shower, and porcelain tile flooring. The huge adjoining walk-in closet was a fourth bedroom and is now a dream closet with new closet organizers, a center island with drawers and quartz countertop, and dressing area. The second bathroom has been upgraded and includes an over-sized tiled tub/shower combo, tile countertops and flooring, dual sinks, and white cabinets. The convenient laundry area is inside adjacent to the kitchen. Additional upgrades include deco paint throughout, 36"x18" porcelain tile flooring in several rooms, new HVAC, new electric water heater, and new wiring and plumbing in half of the home. The front yard is an energy-saver with drought tolerant landscaping on a drip system. The rear yard features a patio area, lush green lawn, above ground herb garden, fruit trees, and a swimming pool that needs TLC. The remodeled 2-car detached garage has finished walls, epoxy flooring, white cabinets, and florescent lighting. You'll love the rear parking space/driveway for small ATV toys or small boat. A must see!