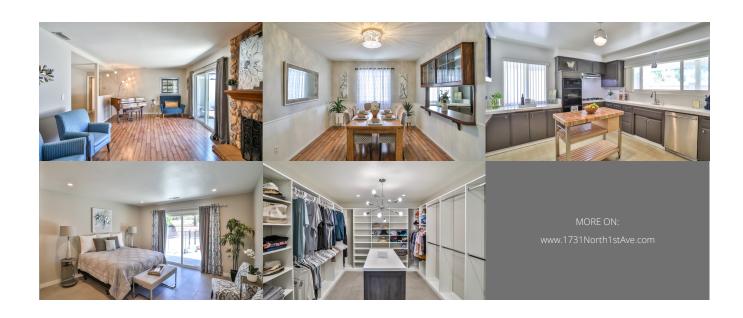

## **Property Description**

Highly sought after single story home in quiet established Upland neighborhood is situated on a larger lot of 15,028 sq ft. This charm features a beautifully tiled entry, formal living room with fireplace, formal dining room, a huge family room with lots of natural light, 3 large bedrooms, 2 bathrooms, and indoor laundry area. The spacious kitchen has a wall oven, stainless steel dishwasher and refrigerator, and a breakfast bar. The stunning master bedroom has sliding doors leading to the back yard. The adjacent luxurious master bathroom has been recently upgraded with gorgeous wood cabinets, quartz countertops, tiled shower, and porcelain tile flooring. The huge adjoining walk-in closet was a fourth bedroom and is now a dream closet with new closet organizers, a center island with drawers and quartz countertop, and dressing area. The second bathroom has been upgraded and includes an over-sized tiled tub/shower combo, tile countertops and flooring, dual sinks, and white cabinets. The convenient laundry area is inside adjacent to the kitchen. Additional upgrades include deco paint throughout, 36"x18" porcelain tile flooring in several rooms, new HVAC, new electric water heater, and new wiring and plumbing in half of the home. The front yard is an energy-saver with drought tolerant landscaping on a drip system. The rear yard features a patio area, lush green lawn, above ground herb garden, fruit trees, and a swimming pool that needs TLC. The remodeled 2-car detached garage has finished walls, epoxy flooring, white cabinets, and florescent lighting. You'll love the rear parking space/driveway for small ATV toys or small boat. A must see!