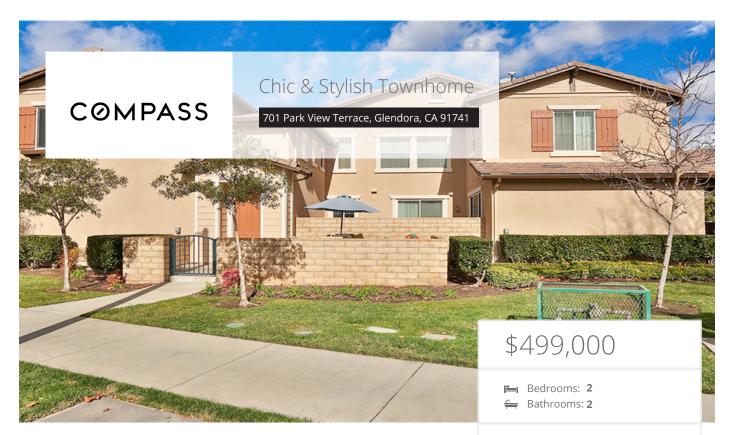

## Property Description

Welcome to Arboreta, an exclusive gated community resting in the northern foothills of Glendora. This 2 bedroom 2 bath end unit townhome is move-in ready. Appointments include a gas fireplace in the living room, recessed lighting, engineered wood flooring, 2-car garage, viewing balcony off the living room and front patio. The open concept kitchen features stainless steel gas range, oversized island with breakfast bar, stainless steel refrigerator, ample counter space and spacious walk-in pantry. There's an abundance of storage throughout, including a walk-in closet in the owner's suite. The exclusive community of Arboreta offers a large pool, meandering walking trails, playground equipment and a park. Desirably located, this home is in close proximity to La Fetra Elementary School, Sandburg Middle School, fabulous restaurants and shops in Downtown Glendora, and numerous hiking trails.

## EXTRAS:

- Central Air
- Fireplace
- Kitchen Island • Living Space: 1,326 sq ft
- Lot Size: 70,110 sq ft
- 201 5120. 70,110 591

Kathy Gibson CalDRE Lic.#01098626 CalDRE Lic.#01098626 CalDRE Lic.#01098626