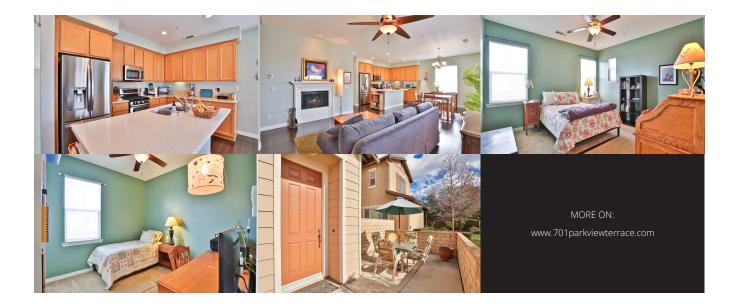

## Property Description

Welcome to Arboreta, an exclusive gated community resting in the northern foothills of Glendora. This 2 bedroom 2 bath end unit townhome is move-in ready. Appointments include a gas fireplace in the living room, recessed lighting, engineered wood flooring, 2-car garage, viewing balcony off the living room and front patio. The open concept kitchen features stainless steel gas range, oversized island with breakfast bar, stainless steel refrigerator, ample counter space and spacious walk-in pantry. There's an abundance of storage throughout, including a walk-in closet in the owner's suite. The exclusive community of Arboreta offers a large pool, meandering walking trails, playground equipment and a park. Desirably located, this home is in close proximity to La Fetra Elementary School, Sandburg Middle School, fabulous restaurants and shops in Downtown Glendora, and numerous hiking trails.

## EXTRAS:

- Central Air
- Fireplace
- Kitchen Island • Living Space: 1,326 sq ft
- Lot Size: 70,110 sq ft
- 201 5120. 70,110 591

Kathy Gibson CalDRE Lic.#01098626 CalDRE Lic.#01098626 CalDRE Lic.#01098626