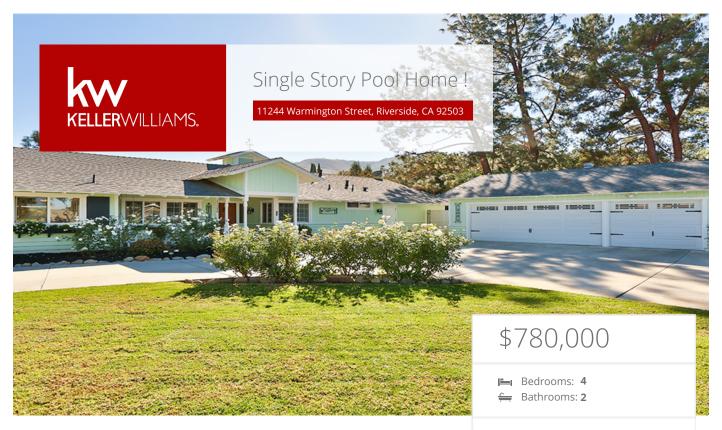

## Property Description

PRIDE OF OWNERSHIP! This home is located on one of the most beautiful streets in Riverside! SINGLE STORY POOL HOME WITH RV PARKING, Gated trailer parking located on .45 acres! Curb Appeal is fabulous...Circular Driveway, Parklike setting, Freshly Painted Exterior! You will love the spacious feel of this home and the tranquility of the parklike front and backyard. Enjoy your view through the newer dual pane windows. Your new home has vaulted ceilings and plantation shutters to add beauty and enhance your views to the parklike yards. Be sure to watch the visual tour with the ceiling fans in almost every room. Kitchen and Bathrooms have been remodeled. 3 Car Garage, Whole House Fan. The backyard has a huge alumawood patio cover and plenty of room for a cassata or ADU (buyer to verify) This home has NO HOA, LOW Taxes and conveniently located off 91 fwy and convenient to travel to the I-15. Close to Kaiser Hospital, Grocery, The Galleria at Tyler, Castle Park, Arlington Sports Park, Starbucks and fast food, restaurants. Riverside is the home of 3 Universities, Riverside City College and the Historic Mission Inn. Enjoy a stroll down Beautiful victoria Avenue, just a short walk away. SEE VISUAL TOUR

## **EXTRAS:**

- 3 Car Garage
- Central Air
- Fireplace
- Living Space: 1,915 sq ftLot Size: 20,037 sq ft

Alice Bechtel calBRE Lic.#01729146

951-776-7659

Brent Bechtel
CalBRE Lic.# 01791934

**6** 951-271-0705