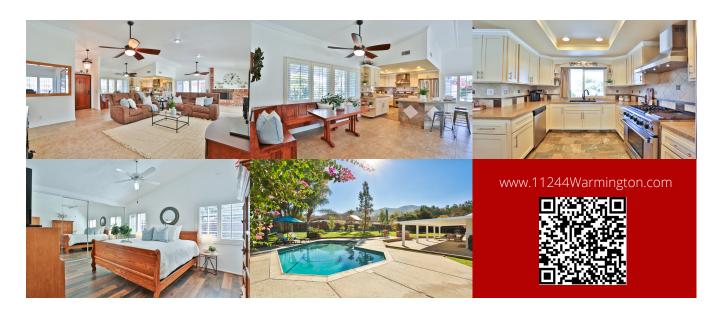

## Property Description

PRIDE OF OWNERSHIP! This home is located on one of the most beautiful streets in Riverside! SINGLE STORY POOL HOME WITH RV PARKING, Gated trailer parking located on .45 acres! Curb Appeal is fabulous...Circular Driveway, Parklike setting, Freshly Painted Exterior! You will love the spacious feel of this home and the tranquility of the parklike front and backyard. Enjoy your view through the newer dual pane windows. Your new home has vaulted ceilings and plantation shutters to add beauty and enhance your views to the parklike yards. Be sure to watch the visual tour with the ceiling fans in almost every room. Kitchen and Bathrooms have been remodeled. 3 Car Garage, Whole House Fan. The backyard has a huge alumawood patio cover and plenty of room for a cassata or ADU (buyer to verify) This home has NO HOA, LOW Taxes and conveniently located off 91 fwy and convenient to travel to the I-15. Close to Kaiser Hospital, Grocery, The Galleria at Tyler, Castle Park, Arlington Sports Park, Starbucks and fast food, restaurants. Riverside is the home of 3 Universities, Riverside City College and the Historic Mission Inn. Enjoy a stroll down Beautiful victoria Avenue, just a short walk away. SEE VISUAL TOUR