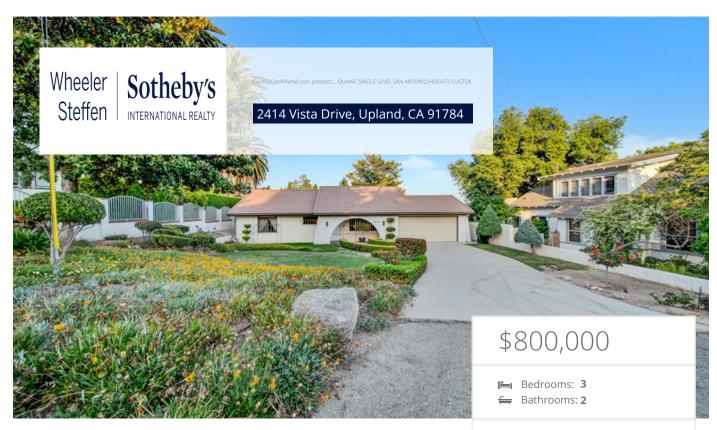

## Property Description

Quality built by original builder Leo Lamb, for his own home. Unique Spanish Mediterranean architectural elements throughout. Follow the lush front walk into a tiled foyer and flow into a spacious formal living room & dining room. This one level residence features a spacious primary master suite with a luxurious master bath complete with soaking tub, walk in shower, and atrium garden. The rustic kitchen provides plenty of cabinets, custom tile counters, plus a separate dining room area. Comfortable Living room. Enjoy the large family room that includes vaulted wood beamed ceilings, a handsome rounded brick fireplace, plus a refreshment center.

Security system. Indoor laundry room. Tile roof. Oversized "drive through" garage with extra storage and plenty of driveway parking.

Beautiful sweeping lot boasts snow capped mountain views, lush green grounds, tall mature trees, extensive covered patio, home gardens, and privacy.

## EXTRAS:

• Living Space: 2,091 sq ft

• Lot Size: 6,970 sq ft

Geoff Hamill CalDRELIC# 00997900 **909-621-0500** 