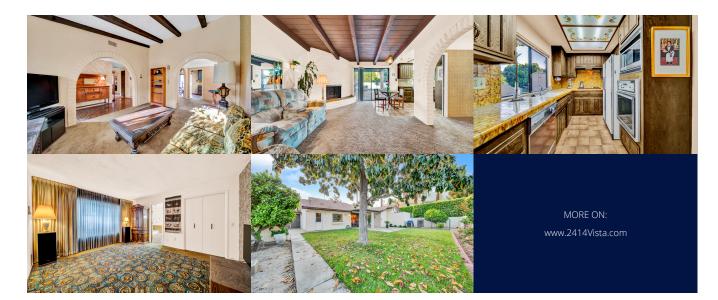

## Property Description

Quality built by original builder Leo Lamb, for his own home. Unique Spanish Mediterranean architectural elements throughout. Follow the lush front walk into a tiled foyer and flow into a spacious formal living room & dining room. This one level residence features a spacious primary master suite with a luxurious master bath complete with soaking tub, walk in shower, and atrium garden. The rustic kitchen provides plenty of cabinets, custom tile counters, plus a separate dining room area. Comfortable Living room. Enjoy the large family room that includes vaulted wood beamed ceilings, a handsome rounded brick fireplace, plus a refreshment center.

Security system. Indoor laundry room. Tile roof. Oversized "drive through" garage with extra storage and plenty of driveway parking.

Beautiful sweeping lot boasts snow capped mountain views, lush green grounds, tall mature trees, extensive covered patio, home gardens, and privacy.