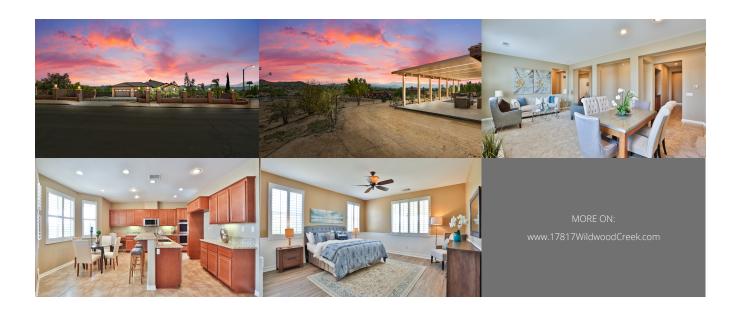

## Property Description

Live the good life! This carefully manicured single-story estate home is located in Mockingbird Canyon in the coveted Bridle Creek community. Perched on a desirable inside-tract, corner lot with 1.18 acres of land with serene mountain views off the back. Very private gated home with an automatic gate in the front and another gate on the side to access the backside of the property. The entire outer edge of the property is fenced with split-face block wall, iron fencing and extensive lighting. This home has over \$220,000 spent in improvements. Finishes like newer luxury vinyl plank flooring, porcelain tile floors, ultra-plush carpeting and plantation shutters. Prepare to be surprised by how well-maintained the interior of the home is. Featuring 4 bedrooms (one is being used as an office) and 3.5 baths. Large living & dining room combo. The kitchen has upgraded newer LG stainless steel appliances, granite countertops, instant hot water dispenser, single basin stainless steel sink. The kitchen opens up to the breakfast nook and family room, ideal for large gatherings. 2 beautiful fireplaces with pre-cast hearths. All bathrooms feature granite counters. The master bathroom has a separate shower and jetted tub, dual sinks, walk-in closet that comes with a large safe and tech hub; while the master bedroom showcases beautiful wainscoting on the walls. Dual HVAC systems, ceiling fans throughout and a separate laundry room (with sink), that has an access slot from the master walk-in closet. Entertain beneath the low-maintenance alumawood patio cover that goes along the entire back-side of the home. Or stroll through the park-like grounds in the front or savor the wide variety of fruit trees. Tons of room for all your toys in the gated parking area in front, on left side of house on RV pad and also on the back-side of the lot. The 4 car garage has freshly coated floors.