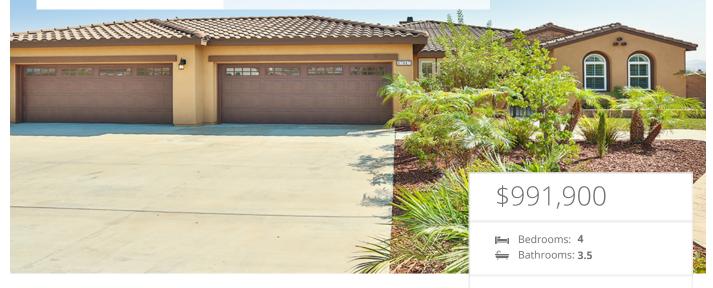

## Single Story Gated Estate

17817 Wildwood Creek Road, Riverside, CA 92504

## Property Description

Live the good life! This carefully manicured single-story estate home is located in Mockingbird Canyon in the coveted Bridle Creek community. Perched on a desirable inside-tract, corner lot with 1.18 acres of land with serene mountain views off the back. Very private gated home with an automatic gate in the front and another gate on the side to access the backside of the property. The entire outer edge of the property is fenced with split-face block wall, iron fencing and extensive lighting. This home has over \$220,000 spent in improvements. Finishes like newer luxury vinyl plank flooring, porcelain tile floors, ultra-plush carpeting and plantation shutters. Prepare to be surprised by how well-maintained the interior of the home is. Featuring 4 bedrooms (one is being used as an office) and 3.5 baths. Large living & dining room combo. The kitchen has upgraded newer LG stainless steel appliances, granite countertops, instant hot water dispenser, single basin stainless steel sink. The kitchen opens up to the breakfast nook and family room, ideal for large gatherings. 2 beautiful fireplaces with pre-cast hearths. All bathrooms feature granite counters. The master bathroom has a separate shower and jetted tub, dual sinks, walk-in closet that comes with a large safe and tech hub; while the master bedroom showcases beautiful wainscoting on the walls. Dual HVAC systems, ceiling fans throughout and a separate laundry room (with sink), that has an access slot from the master walk-in closet. Entertain beneath the low-maintenance alumawood patio cover that goes along the entire back-side of the home. Or stroll through the park-like grounds in the front or savor the wide variety of fruit trees. Tons of room for all your toys in the gated parking area in front, on left side of house on RV pad and also on the back-side of the lot. The 4 car garage has freshly coated floors.

## **EXTRAS:**

- Central Air
- Fireplace
- Granite Counters
- Living Space: 2,898 sq ft
- Lot Size: 51,401 sq ft

John Babai DRE #01347118

**6** 888-604-6637

Bahia Babai

**6** 888-604-6637