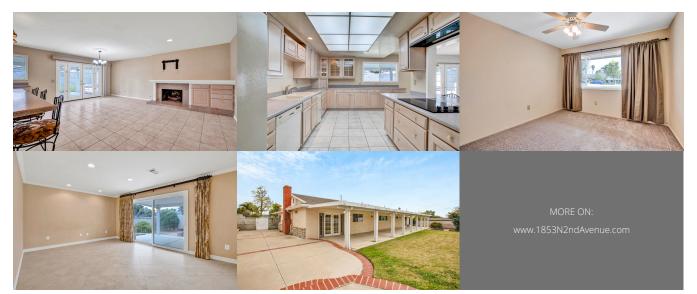

Step inside to discover a beautifully remodeled interior, featuring custom upgrades throughout. The primary bedroom showcases a luxurious walk-in closet, providing ample storage and a touch of elegance. The kitchen has been tastefully enhanced with custom finishes.

Enjoy the convenience of three fully remodeled bathrooms, each exuding modern sophistication. Outside, the property is adorned with fruit trees, and an Alumawood patio cover adding a delightful touch to the spacious backyard.