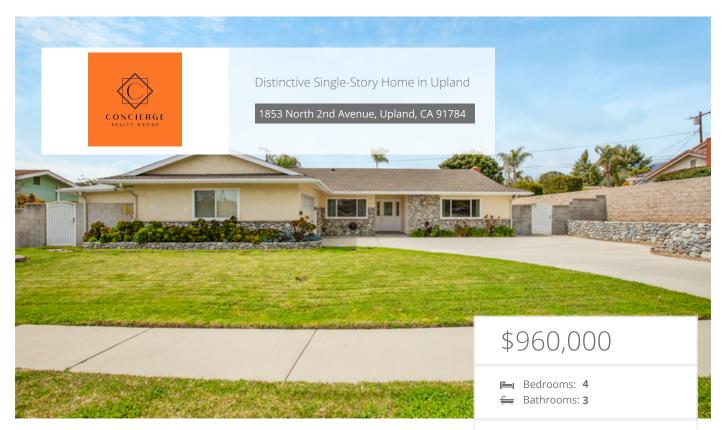

## Property Description

Welcome to this stunning 4-bedroom, 3-bathroom home nestled in a sought-after neighborhood of Upland. Boasting 2,329 square feet of living space on an expansive 11,718 square foot lot, this residence offers both comfort and style.

With its charming curb appeal and a host of desirable features, this property offers the perfect blend of functionality and aesthetics. Don't miss the opportunity to make this vour dream home in Unland!

## EXTRAS:

- Central Air
- Fireplace
- Granite Counters • Living Space: 2,329 sq ft
- Lot Size: 11,718 sq ft

Lisa Warshaw Sheasby DRE #01909677

€ 909-730-9799