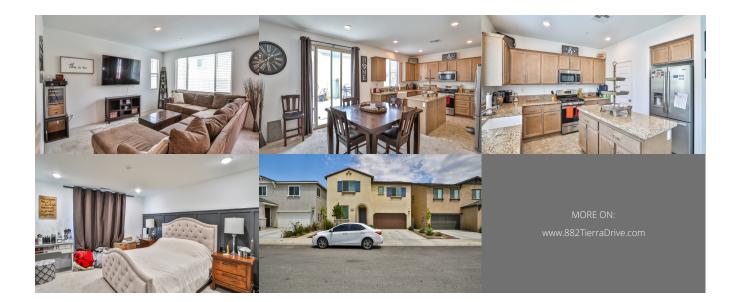

## **Property Description**

SELLER CREDITS TO YOU BUYERS >>INQUIRE FOR THE DETAILS!!! Just Imagine yourself in your two story DETACHED HOME in a coveted NEW community of Banning. The community itself has plenty of parking and lush greenbelt with a great community pool and parks. This home features a dining area, large open family kitchen with upgrades, and spacious living area with a fireplace to unwind next to. There is also a MAIN FLOOR BEDROOM and guest bathroom and direct access to the TWO CAR garage. The upstairs living quarters features three bedrooms and a laundry room. The master bedroom is very spacious with peek a boo mountain views and it also has its own master bath. The two additional guest rooms are also upstairs and ready to call home with good size closets and do not miss the LOFT for extra living play space. There is also an additional guest bathroom upstairs. The backyard is already landscaped for you with grass and custom concrete / stone patio and PAID OFF SOLAR.This home is near public transportation and all the great eateries and shopping for the area. Make this your home ~ so make us an offer we can't refuse!!