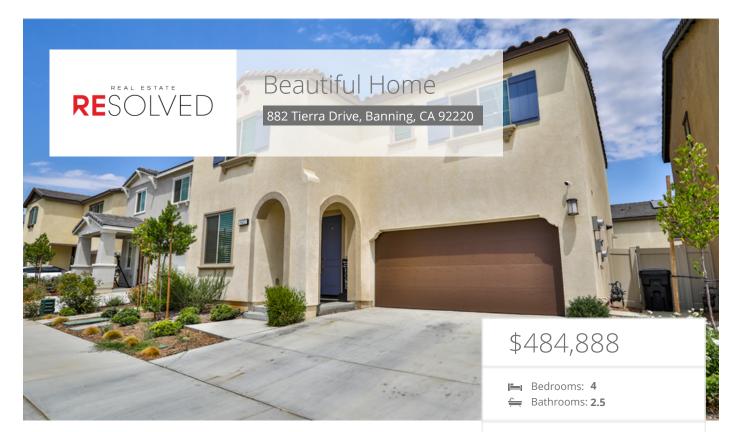

## **Property Description**

SELLER CREDITS TO YOU BUYERS >>INQUIRE FOR THE DETAILS!!! Just Imagine yourself in your two story DETACHED HOME in a coveted NEW community of Banning. The community itself has plenty of parking and lush greenbelt with a great community pool and parks. This home features a dining area, large open family kitchen with upgrades, and spacious living area with a fireplace to unwind next to. There is also a MAIN FLOOR BEDROOM and guest bathroom and direct access to the TWO CAR garage. The upstairs living quarters features three bedrooms and a laundry room. The master bedroom is very spacious with peek a boo mountain views and it also has its own master bath. The two additional guest rooms are also upstairs and ready to call home with good size closets and do not miss the LOFT for extra living play space. There is also an additional guest bathroom upstairs. The backyard is already landscaped for you with grass and custom concrete / stone patio and PAID OFF SOLAR.This home is near public transportation and all the great eateries and shopping for the area. Make this your home ~ so make us an offer we can't refuse!!

## EXTRAS:

• Living Space: 2,288 sq ft

Lori Alvarez GalBRE Lic.#01794115