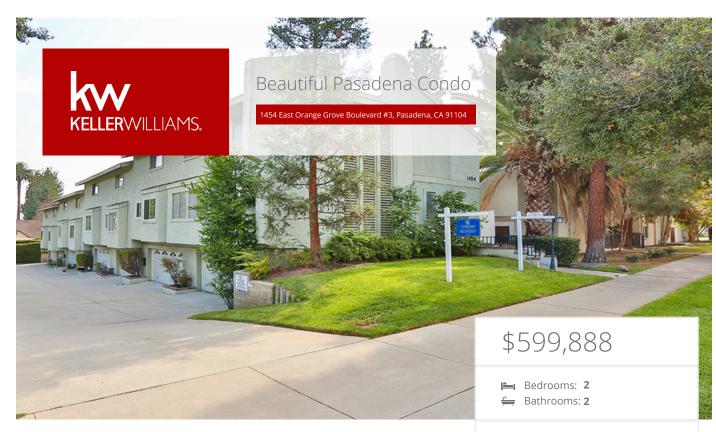

## Property Description

Just imagine yourself in the HEART of PASADENA where all of your dreams can come true in a lovely two story home. Step in and enjoy your personal space for relaxation, rejuvenation, fun and everyday living. As you enter the front door, you will find the high ceiling foyer and living area with plenty of natural light streaming in the windows and lighting throughout. Then, make your way into the dining area, adjacent to the kitchen, that includes a custom pantry area for plenty of storage and a laundry closet neatly tucked away. As you make your way up the bright staircase there are two bedrooms, each with a bathroom, and plenty of storage. The bathrooms are conveniently located throughout the unit; one downstairs and two upstairs (and yes - a master bath). In addition to the master bath, the private master suite also features a walk in closet, vaulted ceilings and hardwood floors. The front patio allows for an additional outdoor entertainment space (no back patio)! The TWO CAR garage also has DIRECT access into YOUR HOME. BONUS - BRAND NEW AIR CONDITIONER, JUST INSTALLED!! The community also allows for ample street parking with no overnight restrictions! LOCATION, LOCATION, LOCATION! You can find all the sought after local amenities - Shopping, Hiking, Entertainment, Restaurants / Eateries, Metro Line, and Grocery, to make for an effortless place to do life in Pasadena!

## EXTRAS:

• Living Space: 1,113 sq ft

• Lot Size: 11,939 sq ft

Lori Alvarez GalBRE Lic.#01794115