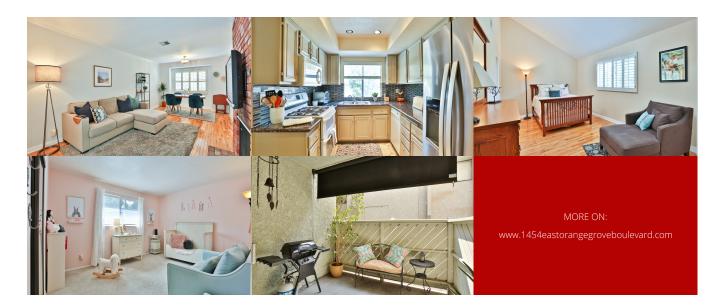

## Property Description

Just imagine yourself in the HEART of PASADENA where all of your dreams can come true in a lovely two story home. Step in and enjoy your personal space for relaxation, rejuvenation, fun and everyday living. As you enter the front door, you will find the high ceiling foyer and living area with plenty of natural light streaming in the windows and lighting throughout. Then, make your way into the dining area, adjacent to the kitchen, that includes a custom pantry area for plenty of storage and a laundry closet neatly tucked away. As you make your way up the bright staircase there are two bedrooms, each with a bathroom, and plenty of storage. The bathrooms are conveniently located throughout the unit; one downstairs and two upstairs (and yes - a master bath). In addition to the master bath, the private master suite also features a walk in closet, vaulted ceilings and hardwood floors. The front patio allows for an additional outdoor entertainment space (no back patio)! The TWO CAR garage also has DIRECT access into YOUR HOME. BONUS - BRAND NEW AIR CONDITIONER, JUST INSTALLED!! The community also allows for ample street parking with no overnight restrictions! LOCATION, LOCATION, LOCATION! You can find all the sought after local amenities - Shopping, Hiking, Entertainment, Restaurants / Eateries, Metro Line, and Grocery, to make for an effortless place to do life in Pasadena!