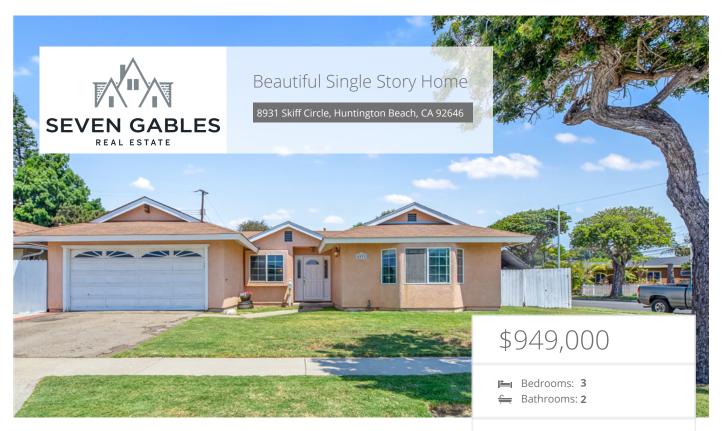

## Property Description

Great location, in a highly desired Huntington Beach neighborhood. 8931 Skiff Circle is a spacious single-story home on a large corner lot situated on a cul de sac street. With over 67 feet of gated RV/ boat storage and a 2-car garage, you will have more than enough room for all of your motor toys. A light and bright entryway that leads into a open-concept living room & dining area, with a lovely stone accent fireplace that leads to the kitchen or covered patio. Relax outside on the large covered patio or entertain guests by the built-in BBQ, great indoor/outdoor living space. The spacious primary bedroom suite showcases a walk-in closet and an en suite bath with a separate soaking spa tub and walk in shower. The other two bedrooms share the secondary guest full bath, the back bedroom is large enough to accommodate additional gym or office space, it's huge. Just a few minutes drive to the beach, essential shopping & dining. Enjoy the best of Surf City, USA at 8931 Skiff Circle.

## **EXTRAS:**

Living Space: 1,987 sq ftLot Size: 7,000 sq ft

Craig Poturalski
DRE# 01912281
714-317-6752