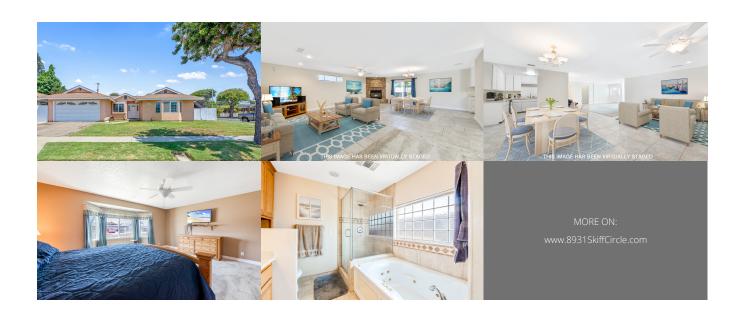

## Property Description

Great location, in a highly desired Huntington Beach neighborhood. 8931 Skiff Circle is a spacious single-story home on a large corner lot situated on a cul de sac street. With over 67 feet of gated RV/ boat storage and a 2-car garage, you will have more than enough room for all of your motor toys. A light and bright entryway that leads into a open-concept living room & dining area, with a lovely stone accent fireplace that leads to the kitchen or covered patio. Relax outside on the large covered patio or entertain guests by the built-in BBQ, great indoor/outdoor living space. The spacious primary bedroom suite showcases a walk-in closet and an en suite bath with a separate soaking spa tub and walk in shower. The other two bedrooms share the secondary guest full bath, the back bedroom is large enough to accommodate additional gym or office space, it's huge. Just a few minutes drive to the beach, essential shopping & dining. Enjoy the best of Surf City, USA at 8931 Skiff Circle.