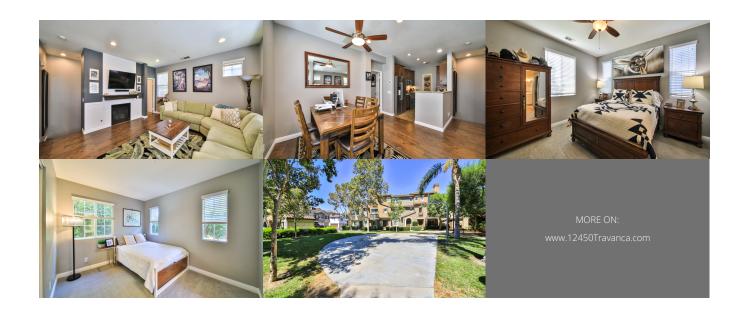

## **Property Description**

Beautiful End Unit Condo in the gated Serafina complex in Eastvale. This condo is centrally located near shopping, restaurants , schools and so much more. This home has two Master Bedrooms with en-suite bathrooms. Step in on the manufactured beautiful wood flooring to the foyer then to the first Master Bedroom with en-suite bathroom. Down the hall you will find the stack washer/dryer in its own closet and direct access to the 2 car garage with built in storage . Continue up the stairs to the Family Room Kitchen area. Here you have a gas fireplace with ship lap , a half bath for guests, balcony off Livingroom, and the Main Master with en-suite bathroom. This room has high-end carpeting, ceiling fan, Walk-in closet. En-suite bathroom has dual sinks with tile. Come see this beautiful Condo.