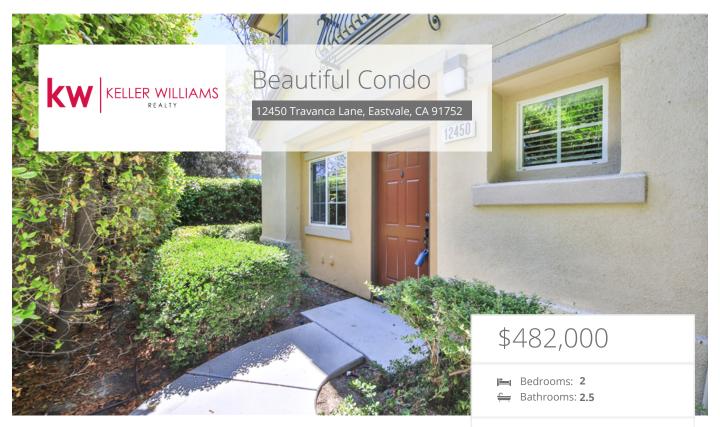

## **Property Description**

Beautiful End Unit Condo in the gated Serafina complex in Eastvale. This condo is centrally located near shopping, restaurants , schools and so much more. This home has two Master Bedrooms with en-suite bathrooms. Step in on the manufactured beautiful wood flooring to the foyer then to the first Master Bedroom with en-suite bathroom. Down the hall you will find the stack washer/dryer in its own closet and direct access to the 2 car garage with built in storage . Continue up the stairs to the Family Room Kitchen area. Here you have a gas fireplace with ship lap , a half bath for guests, balcony off Livingroom, and the Main Master with en-suite bathroom. This room has high-end carpeting, ceiling fan, Walk-in closet. En-suite bathroom has dual sinks with tile. Come see this beautiful Condo.

## **EXTRAS:**

Living Space: 1,211 sq ftLot Size: 850 sq ft

Jamie Murphy CalDRE Lic.#01349435

**6** 562-335-3739

Debi Sanders CalDRE Lic.#00910900

**6** 562-833-8429