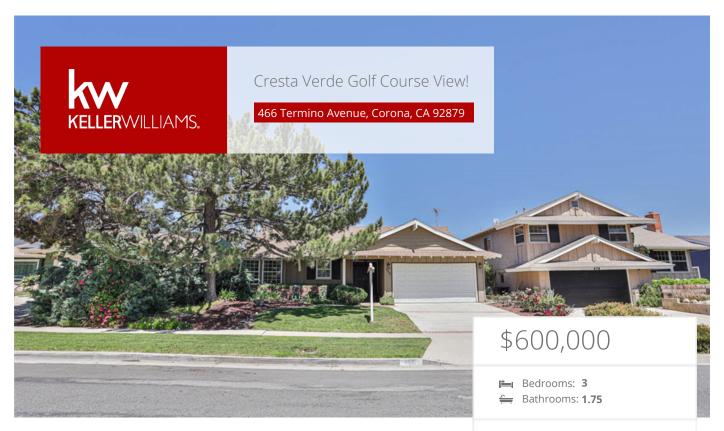

## **Property Description**

SINGLE STORY Turn Key, Beautiful Corona Home with view of Cresta Verde Gold Course. Enjoy your private view of the Golf Course, in this TURN-KEY Single Story Home. 3 Beds & 2 Bathrooms. Beautiful Tile Entry, Wood Laminate Flooring opens up to the beauty of the golf course. Window Coverings and Custom Neutral Paint add to the tranquil feel. Both bathrooms have been remodeled. Barn door on Laundry Room allows beauty and ease of entry. You will love the full hallway of linen cabinets. Close to 91 & 15 freeways