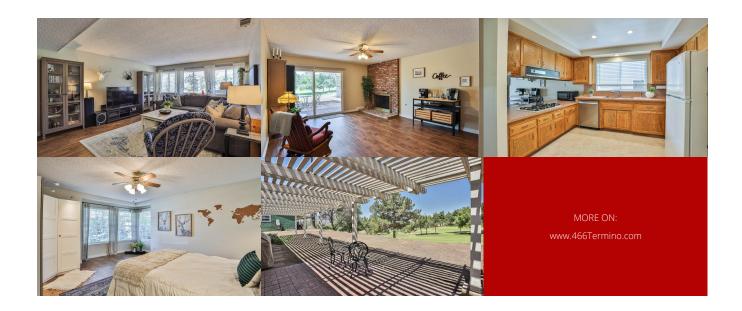

## **Property Description**

SINGLE STORY Turn Key, Beautiful Corona Home with view of Cresta Verde Gold Course. Enjoy your private view of the Golf Course, in this TURN-KEY Single Story Home. 3 Beds & 2 Bathrooms. Beautiful Tile Entry, Wood Laminate Flooring opens up to the beauty of the golf course. Window Coverings and Custom Neutral Paint add to the tranquil feel. Both bathrooms have been remodeled. Barn door on Laundry Room allows beauty and ease of entry. You will love the full hallway of linen cabinets. Close to 91 & 15 freeways