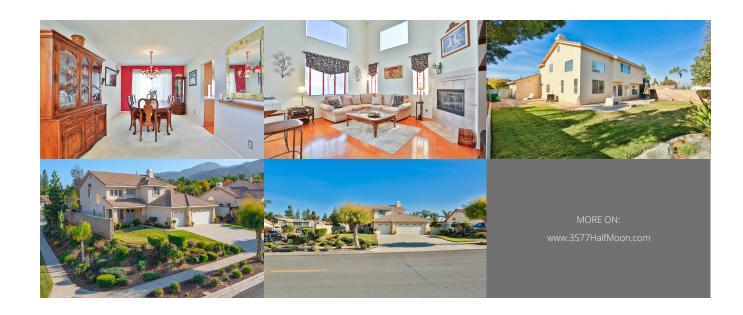

## **Property Description**

Move in ready Mountain Gate home with 4 bedrooms and 3 bathrooms with a bedroom and full bathroom downstairs located on a corner lot leading to a cul-de-sac. Step through the double door entry to a spacious entryway to the formal living room that features two-story high ceilings and lots of natural light. The living room opens to the formal dining room that is spacious and conveniently located just off the kitchen. Light and bright the kitchen has recessed lights, and features a breakfast bar area and bay windows giving way to the spacious informal eating area. The family room opens to the kitchen and features a fireplace and more high ceilings. The downstairs bedroom features double doors, mirrored closet doors and shares the downstairs full bathroom. Upstairs the master bedroom is roomy with vaulted ceilings and features a master bathroom with dual sinks, separate tub & shower as well as a toilet closet and walk-in closet. The remaining 2 bedrooms are spacious with mirrored closet doors and share a jack-n-jill bathroom. The backyard is spacious with a large patio space. Walking distance to greenbelts, parks, Mountain Gate sports park, shopping and food.