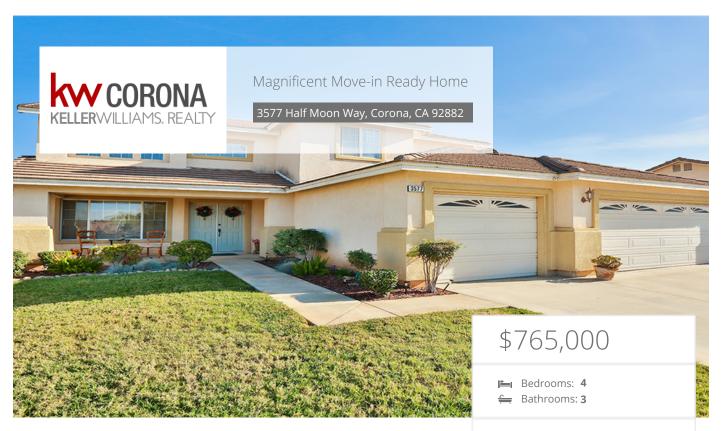

## **Property Description**

Move in ready Mountain Gate home with 4 bedrooms and 3 bathrooms with a bedroom and full bathroom downstairs located on a corner lot leading to a cul-de-sac. Step through the double door entry to a spacious entryway to the formal living room that features two-story high ceilings and lots of natural light. The living room opens to the formal dining room that is spacious and conveniently located just off the kitchen. Light and bright the kitchen has recessed lights, and features a breakfast bar area and bay windows giving way to the spacious informal eating area. The family room opens to the kitchen and features a fireplace and more high ceilings. The downstairs bedroom features double doors, mirrored closet doors and shares the downstairs full bathroom. Upstairs the master bedroom is roomy with vaulted ceilings and features a master bathroom with dual sinks, separate tub & shower as well as a toilet closet and walk-in closet. The remaining 2 bedrooms are spacious with mirrored closet doors and share a jack-n-jill bathroom. The backyard is spacious with a large patio space. Walking distance to greenbelts, parks, Mountain Gate sports park, shopping and food.

## **EXTRAS:**

Living Space: 2,113 sq ftLot Size: 7,840 sq ft

Robert & Christy Thompson
DRE 01416290 | 01236288

**951-271-3068** 