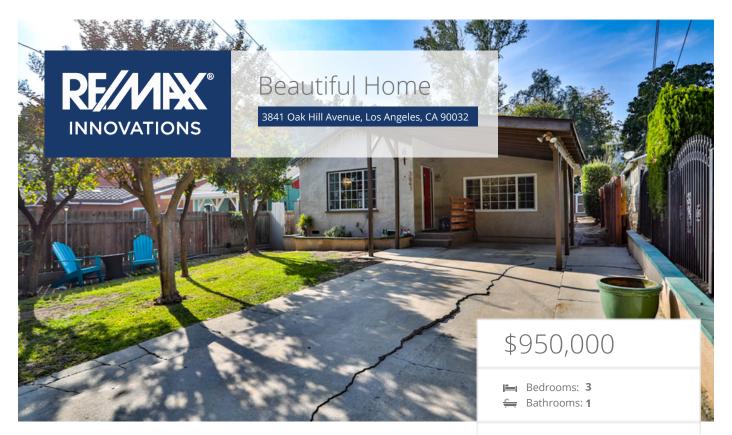

## **Property Description**

This charming home located in Monterey Hills is move-in ready and close to the 5, 10 and 110 freeways! As you step through the front door, you are greeted by a bright and spacious living room with high, exposed, wood beamed ceilings. The spacious dining room is bright and boasts charm. The updated kitchen features granite counters, breakfast bar and stainless steel appliances. Laundry/office room off the kitchen with access to beautiful, newly, landscaped backyard perfect for entertaining. The classic center hall plan features three bedrooms and one bath with ample closets and storage space. Hardwood floors throughout most of the home. California style basement with entry through the backyard perfect for storage of any kind. 3 orchard-type orange trees in front yard.

## **EXTRAS:**

Living Space: 1,498 sq ftLot Size: 6,007 sq ft

Eli Strickland
calBre Lic.#01991218

909-910-6654