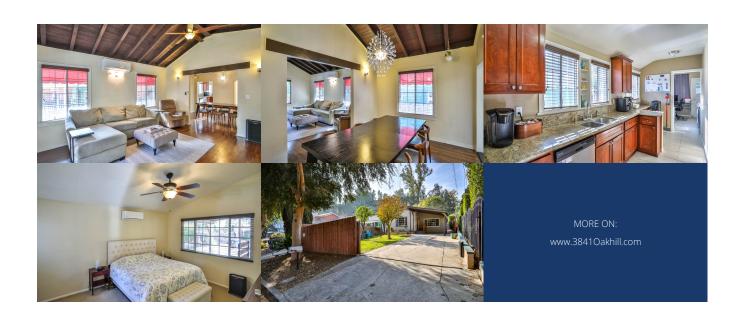

## **Property Description**

This charming home located in Monterey Hills is move-in ready and close to the 5, 10 and 110 freeways! As you step through the front door, you are greeted by a bright and spacious living room with high, exposed, wood beamed ceilings. The spacious dining room is bright and boasts charm. The updated kitchen features granite counters, breakfast bar and stainless steel appliances. Laundry/office room off the kitchen with access to beautiful, newly, landscaped backyard perfect for entertaining. The classic center hall plan features three bedrooms and one bath with ample closets and storage space. Hardwood floors throughout most of the home. California style basement with entry through the backyard perfect for storage of any kind. 3 orchard-type orange trees in front yard.