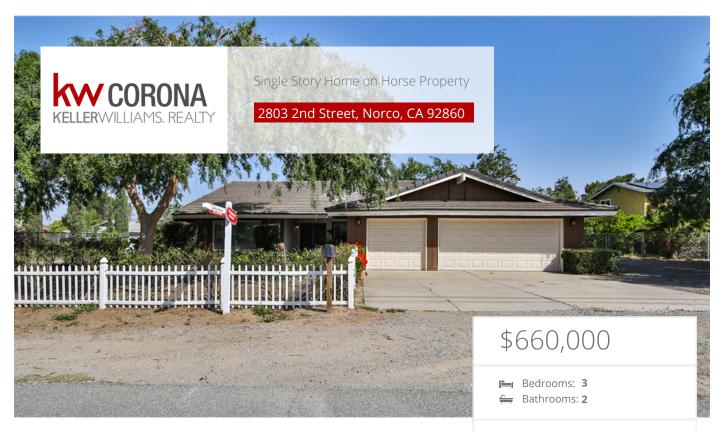

## Property Description

Private Showing Event April 10 | 11AM -1PM Just Text PSE to 59559 or go to Robertandchristy.com/schedule to register.

Move in ready single story home located on 1/2 acre corner lot. The charming white picket fence invites you into this ranch style home that greets you at the entry to vaulted ceilings & rustic wood beams that accent the architecture of this home. The large formal living & dining rooms are light & bright w/recessed lighting & wood-like flooring. The kitchen is located just off the dining room & offers lots of counter & cabinet space, as well as recessed lights, stainless steel dishwasher, gas range. The kitchen opens to a spacious dining area that flows into the family room featuring beamed ceilings, rock faced fireplace w/custom mantle pieces & unique wet bar w/sink & shutter doors that open to the dining room, perfect for hosting. The master bedroom again features the vaulted ceilings making this room feel grand along w/the double door entry & the large master bathroom that features dual sinks & separate vanity + large walk in closet w/mirrored doors & privacy toilet & shower. The remaining 2 bedrooms are equally spacious w/large closets & wood like flooring & share the hall bathroom. The backyard is beautiful with synthetic grass, large patio space & is surrounded by beautiful fruit trees that offer ample shade. The property features irrigation for the many fruit trees, wide gate for easy storage of toys or an RV and the land allows up to 5 horses. So many options with this amazing property.

## **EXTRAS:**

- 3 Car Garage
- Fireplace
- RV Access/Parking
- Living Space: 2,099 sq ftLot Size: 21,780 sq ft

Cathryn Malley DRE 02057674

**6** 951-400-4007

Robert & Christy Thompson

DRE 01416290 | 01236288