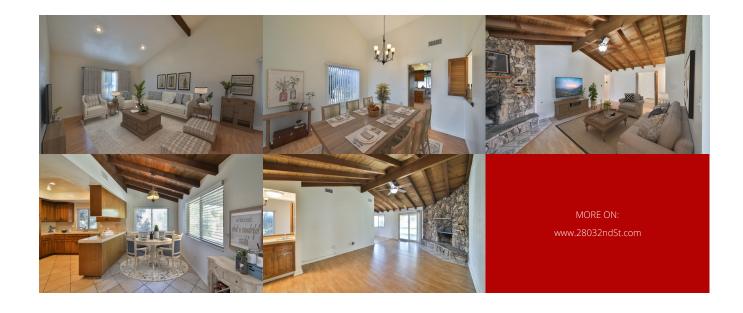

## Property Description

Private Showing Event April 10 | 11AM -1PM Just Text PSE to 59559 or go to Robertandchristy.com/schedule to register.

Move in ready single story home located on 1/2 acre corner lot. The charming white picket fence invites you into this ranch style home that greets you at the entry to vaulted ceilings & rustic wood beams that accent the architecture of this home. The large formal living & dining rooms are light & bright w/recessed lighting & wood-like flooring. The kitchen is located just off the dining room & offers lots of counter & cabinet space, as well as recessed lights, stainless steel dishwasher, gas range. The kitchen opens to a spacious dining area that flows into the family room featuring beamed ceilings, rock faced fireplace w/custom mantle pieces & unique wet bar w/sink & shutter doors that open to the dining room, perfect for hosting. The master bedroom again features the vaulted ceilings making this room feel grand along w/the double door entry & the large master bathroom that features dual sinks & separate vanity + large walk in closet w/mirrored doors & privacy toilet & shower. The remaining 2 bedrooms are equally spacious w/large closets & wood like flooring & share the hall bathroom. The backyard is beautiful with synthetic grass, large patio space & is surrounded by beautiful fruit trees that offer ample shade. The property features irrigation for the many fruit trees, wide gate for easy storage of toys or an RV and the land allows up to 5 horses. So many options with this amazing property.