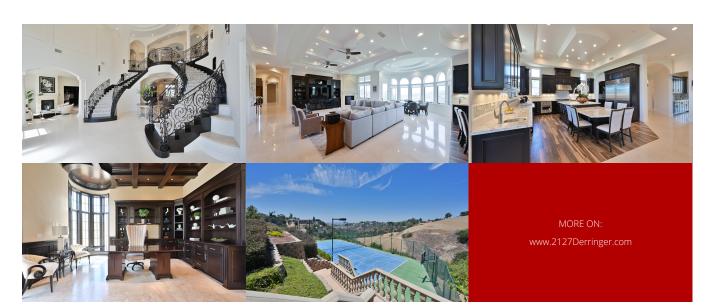

## **Property Description**

Proudly presents prestigious "The Country" estate. An extraordinary opportunity resides in a naturally secluded, European-inspired architectural custom estate with a modern contemporary interior. This hilltop estate countryside mansion offers 13,000 square feet of extraordinary living space with 7 bedrooms, and 11 bathrooms, including two master suites on the first level. Souring high ceiling with dramatic spiral double staircase. Gorgeous living room with fireplace entry to a private library with custom built-in cabinetry. A formal dining room with a coffered ceiling. A separate full-size wet bar. Generous family room space open to a state-of-the-art kitchen with top-of-the-line appliances, separate wok kitchen, and walk-in pantry. The second level features 4 suites with their own private bathroom and balcony. Enjoy the beautiful scenery of canyon view and city view through out the master suits with cozy sitting area and fireplace and beverage center. The master includes a walk-in deluxe steam shower and a Jacuzzi tub. Other features include a theater room, fitness room with a sauna, private meditation room, 950lb elevator, 6 garages with paved circular driveway and a custom Tennis court surrounding with 270° panoramic views.