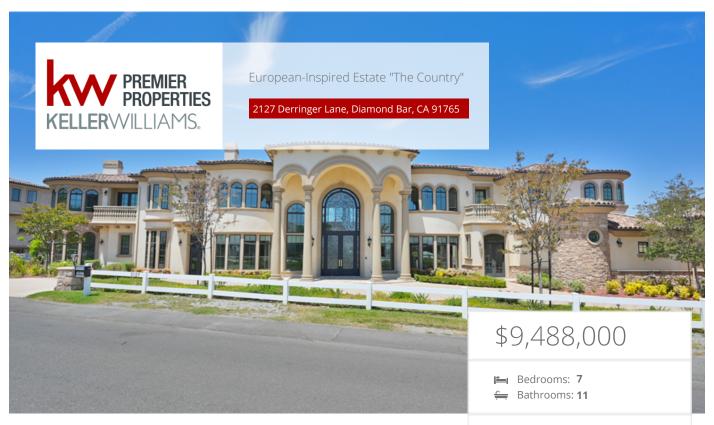

## **Property Description**

Proudly presents prestigious "The Country" estate. An extraordinary opportunity resides in a naturally secluded, European-inspired architectural custom estate with a modern contemporary interior. This hilltop estate countryside mansion offers 13,000 square feet of extraordinary living space with 7 bedrooms, and 11 bathrooms, including two master suites on the first level. Souring high ceiling with dramatic spiral double staircase. Gorgeous living room with fireplace entry to a private library with custom built-in cabinetry. A formal dining room with a coffered ceiling. A separate full-size wet bar. Generous family room space open to a state-of-the-art kitchen with top-of-the-line appliances, separate wok kitchen, and walk-in pantry. The second level features 4 suites with their own private bathroom and balcony. Enjoy the beautiful scenery of canyon view and city view through out the master suits with cozy sitting area and fireplace and beverage center. The master includes a walk-in deluxe steam shower and a Jacuzzi tub. Other features include a theater room, fitness room with a sauna, private meditation room, 950lb elevator, 6 garages with paved circular driveway and a custom Tennis court surrounding with 270° panoramic views.

## EXTRAS:

- Balcony
- Bonus Room
- Central Air
- Living Space: 12,173 sq ftLot Size: 72,627 sq ft

Tiffanie Wang

**6** 626-622-1188