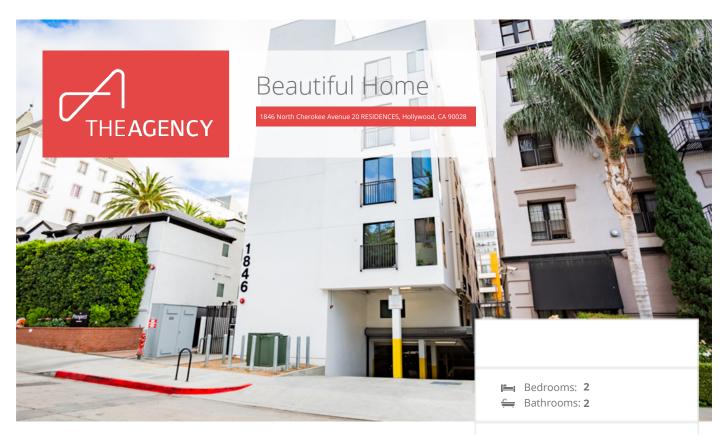

## Property Description

Welcome to the Hollywood Manor, a stunning brand new construction apartment building that offers a unique blend of modern elegance and urban convenience. Located in the heart of Hollywood, this exclusive property features 20 meticulously designed units, each boasting 2 bedrooms and 2 bathrooms. Each residence is fully equipped with Samsung and Bosch stainless steel appliances, hardwood floors throughout, and washer/dryer in unit. The master suites feature walk-in closets, master baths with soak tubs, and balcony's. Each tenant can enjoy the gorgeous rooftop deck with amazing views of Los Angeles. Hollywood Manor is situated in one of the most iconic and desirable neighborhoods in Los Angeles, minutes away from world-famous landmarks, vibrant nightlife, and an abundance of trendy restaurants.