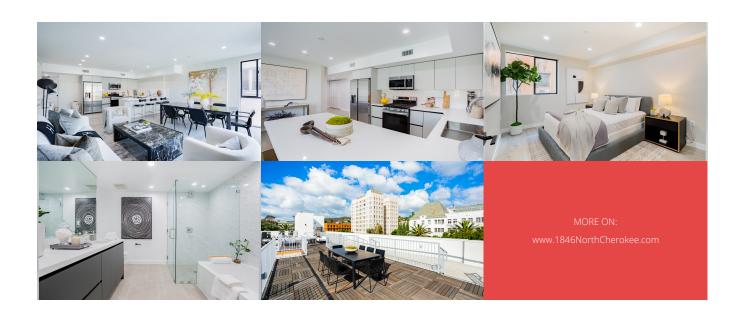

## Property Description

Welcome to the Hollywood Manor, a stunning brand new construction apartment building that offers a unique blend of modern elegance and urban convenience. Located in the heart of Hollywood, this exclusive property features 20 meticulously designed units, each boasting 2 bedrooms and 2 bathrooms. Each residence is fully equipped with Samsung and Bosch stainless steel appliances, hardwood floors throughout, and washer/dryer in unit. The master suites feature walk-in closets, master baths with soak tubs, and balcony's. Each tenant can enjoy the gorgeous rooftop deck with amazing views of Los Angeles. Hollywood Manor is situated in one of the most iconic and desirable neighborhoods in Los Angeles, minutes away from world-famous landmarks, vibrant nightlife, and an abundance of trendy restaurants.