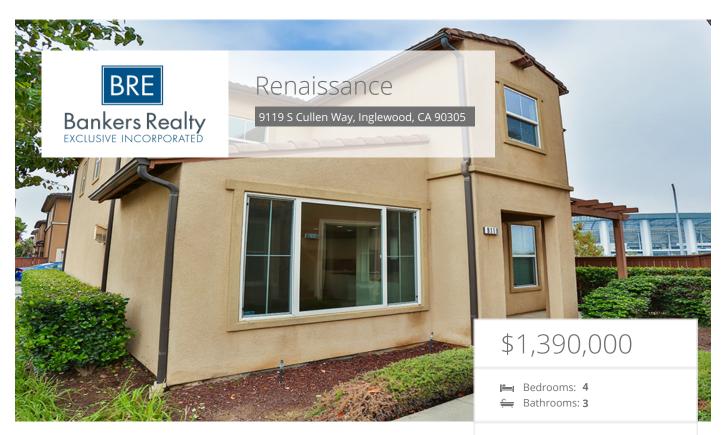

## **Property Description**

Inglewood's Desirable prominent Renaissance neighborhood, this delightful 4-bed, 3-bath with approximately 1,800 square feet of extravagant living space! This Community features a pool, spa, tennis court, two parks, and very well landscaped common areas. right next to the SoFi Stadium, home of the Los Angeles Rams and Chargers, SoFi Stadium will host the 2026 World Cup and 2028 Olympics. The adjacent corner, the home of the new Clippers Arena which makes this rare gem a must have for every avid sports enthusiast. Stunning features surprise your lucky guests, from the dramatic gas fireplace in the living room to the dining room. Immerse yourself in the warm ambiance of the large primary suite that highlights walk-in closets and a lavish ensuite. Plus, appreciate access to multiple community amenities and close proximity to the airport. Come take advantage of this extraordinary opportunity before it slips you by our gated security and is located next door to the New SoFi Stadium, Hollywood Park, LA Forum, upcoming Clipper Arena, shops, movie theatre and restaurants.

## **EXTRAS:**

Living Space: 1,830 sq ftLot Size: 3,591 sq ft

Regina Madison
calDRE# 01105442

323-357-2749