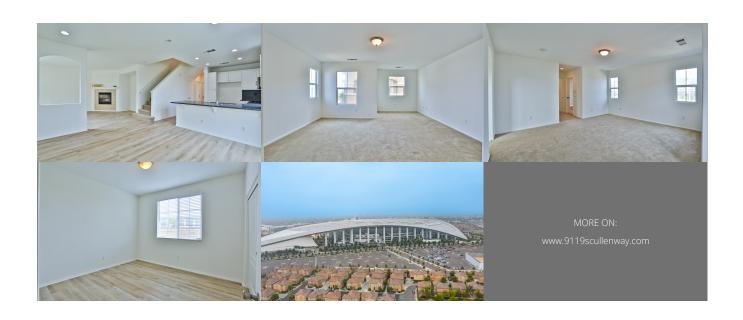

## **Property Description**

Inglewood's Desirable prominent Renaissance neighborhood, this delightful 4-bed, 3-bath with approximately 1,800 square feet of extravagant living space! This Community features a pool, spa, tennis court, two parks, and very well landscaped common areas. right next to the SoFi Stadium, home of the Los Angeles Rams and Chargers, SoFi Stadium will host the 2026 World Cup and 2028 Olympics. The adjacent corner, the home of the new Clippers Arena which makes this rare gem a must have for every avid sports enthusiast. Stunning features surprise your lucky guests, from the dramatic gas fireplace in the living room to the dining room. Immerse yourself in the warm ambiance of the large primary suite that highlights walk-in closets and a lavish ensuite. Plus, appreciate access to multiple community amenities and close proximity to the airport. Come take advantage of this extraordinary opportunity before it slips you by our gated security and is located next door to the New SoFi Stadium, Hollywood Park, LA Forum, upcoming Clipper Arena, shops, movie theatre and restaurants.

## **EXTRAS:**

Living Space: 1,830 sq ftLot Size: 3,591 sq ft

Regina Madison
calDRE# 01105442

323-357-2749