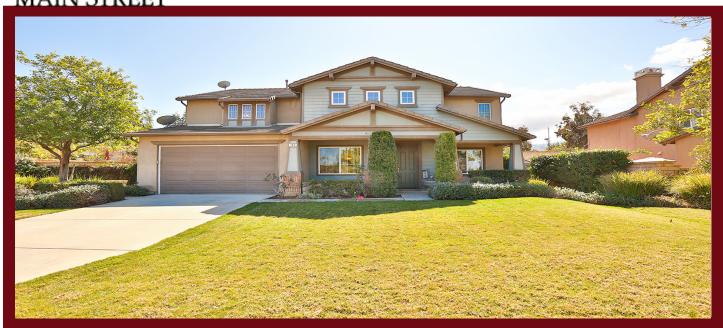

## S. Corona Executive Estate!

160 Hillshire Circle, Corona, CA 92882

## Description

Outstanding home, won't last! Built by Centex, this home has the potential of 6 huge bedrooms and offers 3 full baths, one of which is down stairs! As you enter the foyer, you will be awestruck by the presentation and the designer paint throughout! Formal Dining Room, Formal Livingroom, Office, Great Room and there is even a bonus room upstairs! The Kitchen is sprawling, offers a center island and plenty of cabinet space! The Master Suite is huge, offers a retreat and a Master bath fit for royalty! The upstairs portion of this home boast a full laundry area, no more going up and down stairs for that set of chores! The yard is outstanding! Huge side yard fit for your fondest desires, workshop, nanny's quarters, Pool or RV! The home has been immaculately cleaned including the windows! This is a move in ready home that will not disappoint! Open to a quick close!