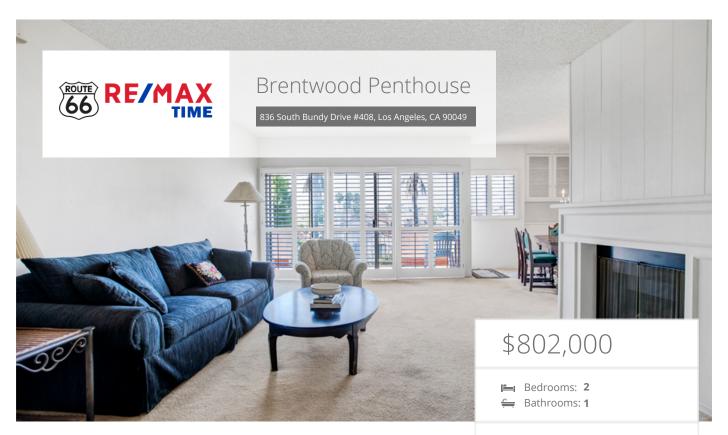

## Property Description

Top floor penthouse style 1 bed/1 bath suite in the gorgeous Villa Florenze building on Bundy. Check out this incredible opportunity to own this top floor condo with amazing views of the rooftops and city skyline. Home has many of its original features, and vintage appeal. This unit features an oversized family room area with a wet bar, fireplace and mantel with shelving/build ins. Dining area also has a built in area with view of the balcony. The unit gets amazing natural light in main areas and bedroom suite. Primary suite offers a large walk in closet, primary bath with vanity area and separate commode/tub & shower space. The building itself has been remodeled and has a stunning, elegant lobby areas with sweeping stairwell. 2 Elevators for use and perfect for ADA needs. Building has 24 hour surveillance cameras throughout, a resort style pool and spa area, underground parking garage - unit comes with 1 dedicated parking space and a storage locker. Each floor has common area remodeled laundry room for occupant use. HOA includes earthquake building insurance & internet. This incredible Brentwood unit is within walking distance to the Sunday farmers market, grocery stores and shops. There are very few units in these 2 buildings and units are rare on the market - seize this opportunity to purchase this amazing unit today.

## **EXTRAS:**

Living Space: 981 sq ftLot Size: 1,200 sq ft

Terri Barrett

DRE #01315648

909-239-9929