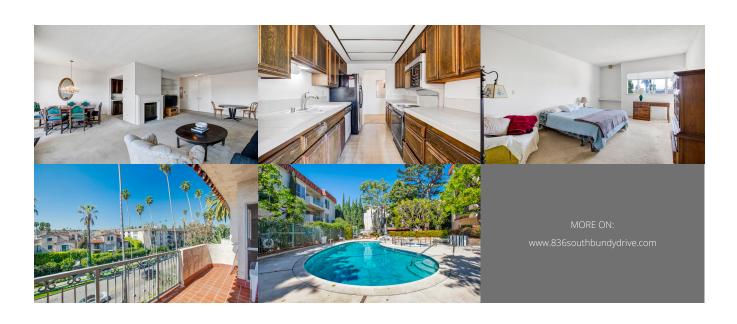

## Property Description

Top floor penthouse style 1 bed/1 bath suite in the gorgeous Villa Florenze building on Bundy. Check out this incredible opportunity to own this top floor condo with amazing views of the rooftops and city skyline. Home has many of its original features, and vintage appeal. This unit features an oversized family room area with a wet bar, fireplace and mantel with shelving/build ins. Dining area also has a built in area with view of the balcony. The unit gets amazing natural light in main areas and bedroom suite. Primary suite offers a large walk in closet, primary bath with vanity area and separate commode/tub & shower space. The building itself has been remodeled and has a stunning, elegant lobby areas with sweeping stairwell. 2 Elevators for use and perfect for ADA needs. Building has 24 hour surveillance cameras throughout, a resort style pool and spa area, underground parking garage - unit comes with 1 dedicated parking space and a storage locker. Each floor has common area remodeled laundry room for occupant use. HOA includes earthquake building insurance & internet. This incredible Brentwood unit is within walking distance to the Sunday farmers market, grocery stores and shops. There are very few units in these 2 buildings and units are rare on the market - seize this opportunity to purchase this amazing unit today.